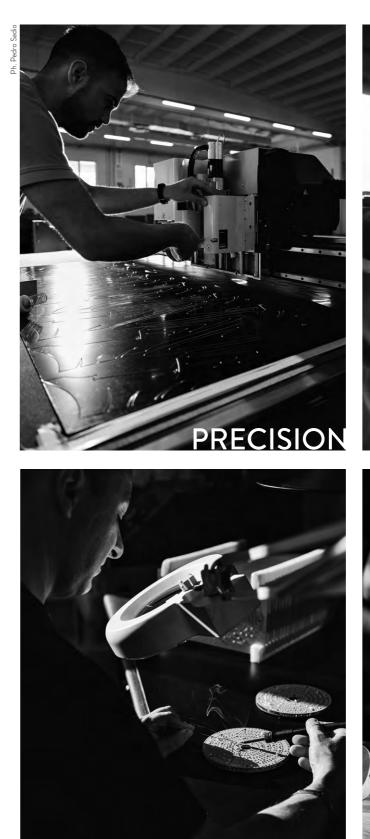

# TECHNOPOLYMERS ARE EXAMPLES OF **PRIME MATERIAL ENGINEERING**

Slamp's technopolymers are RESISTANT, LIGHTWEIGHT, AND LONG-LASTING, giving our designers the freedom to create **shapes and embellishments that other materials like glass** or metal won't allow. Slamp's materials SHINE thanks to the addition of glass crystals that give the unique products a GLOSSY GLOW. Don't forget that Slamp doesn't use injection or rotational moulds, instead opting for printing and cold cutting technopolymers that have been extruded into thin sheets, a choice in line with the company's Eco-sustainable culture.