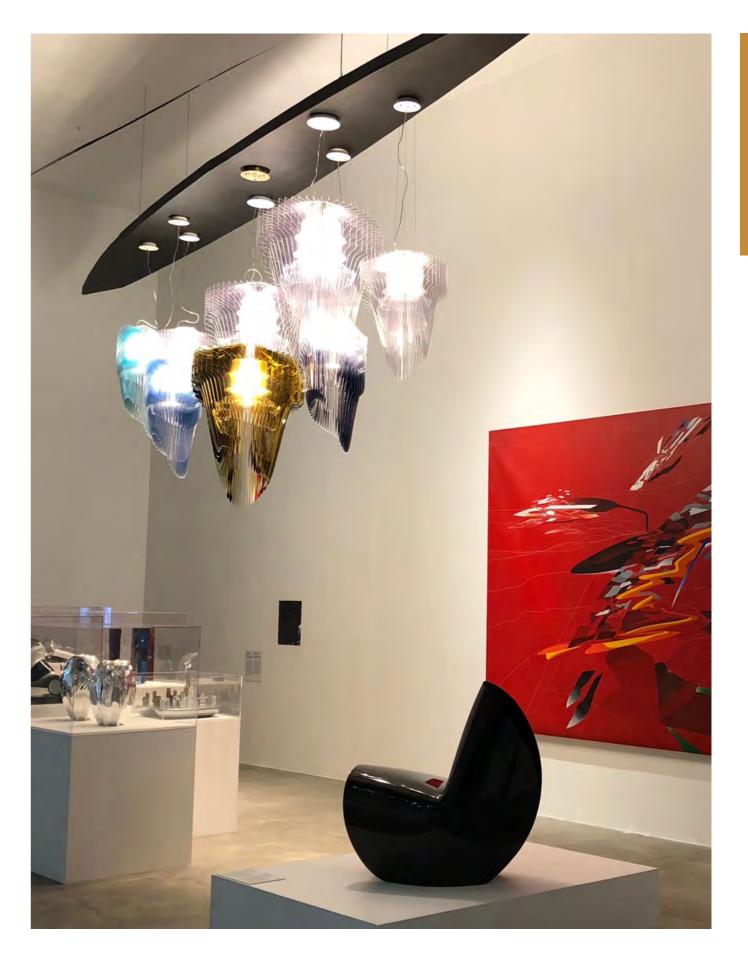

### A PATENTED LUMINOUS MODULAR CEILING

## PATENTED LUMINOUS SYSTEM: NUVEM MODULAR SYSTEM

### "We didn't design a lamp, we designed a ceiling".

Architect Miguel Arruda introduces his work for Slamp with these words. The system is made of hexagonal, one meter modules that can be combined to create infinite luminous shapes. Each module's anatomy allows for the connected creations to curve and undulate, and even flow down vertical surfaces.