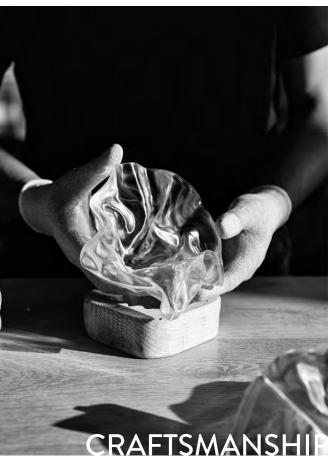

# TECHNOPOLYMERS ARE EXAMPLES OF **PRIME MATERIAL ENGINEERING**

Slamp's technopolymers are RESISTANT, LIGHTWEIGHT, AND LONG-LASTING, giving our designers the freedom to create **shapes and embellishments that other materials like glass** or metal won't allow. Slamp's materials SHINE thanks to the addition of glass crystals that give the unique products a GLOSSY GLOW. Don't forget that Slamp doesn't use injection or rotational moulds, instead opting for printing and cold cutting technopolymers that have been extruded into thin sheets, a choice in line with the company's Eco-sustainable culture.