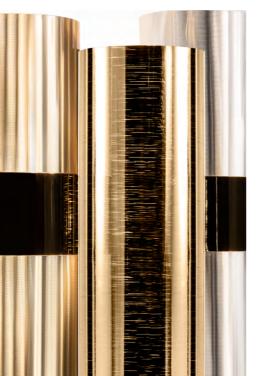

## OFFICE LIGHTING: HUGO ARCHITECTURAL SYSTEM

The innovative **Hugo Architectural System** allows for **up to 7** one metre, decorative elements to connect to a single electrical output and ceiling rose. The modules can be configured depending on the aesthetic and lighting necessities of a project. Both the Prisma and White versions have photometric curves that correspond to required parameters, including the Chromatic Index of **(CRI) > 90.** 

SYSTEM ELEMENTS