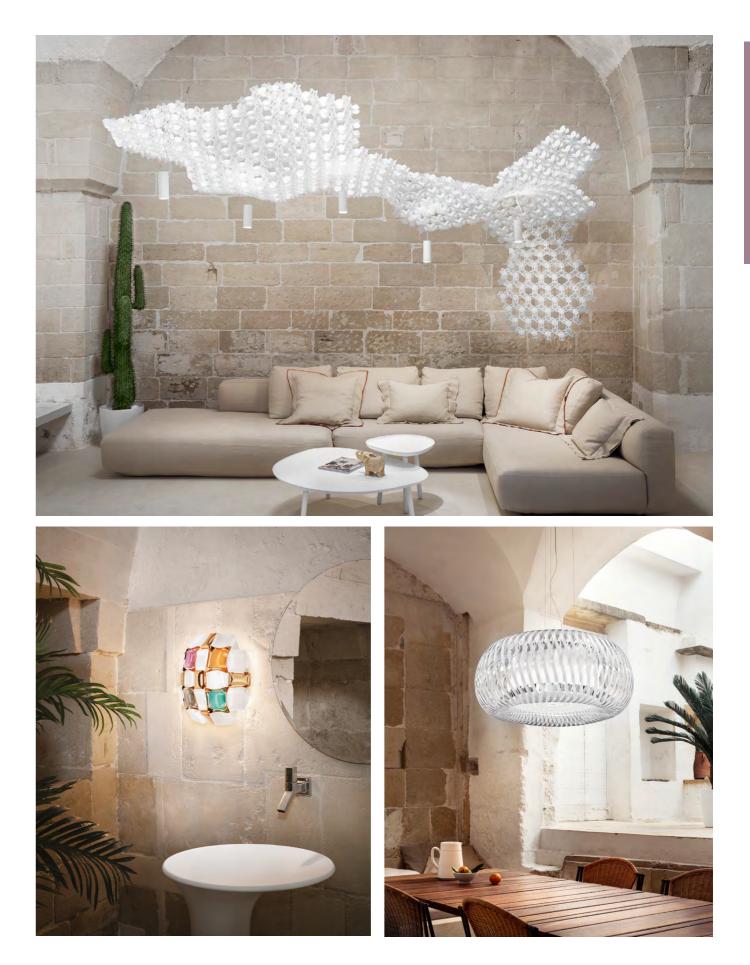

## PATENTED LUMINOUS SYSTEM: NUVEM MODULAR SYSTEM

### "We didn't design a lamp, we designed a ceiling".

Architect Miguel Arruda introduces his work for Slamp with these words. The system is made of hexagonal, one meter modules that can be combined to create infinite luminous shapes. Each module's anatomy allows for the connected creations to curve and undulate, and even flow down vertical surfaces.

The single module includes a **bi-directional GU10 spotlight** that can be positioned as desired. The product's openings allow for the spots to be fixed at **any height**, or even hung above, casting **playful shadows** on the surface below.

### INFINITE EXTENSIONS IN EVERY DIRECTION

The meter-long hexagonal elements are easily connected by hand using a series of interlocking tabs that allow for limitless omnidirectional installation. The modules facilitate the adaptable and mutable personalization of private and contract spaces, adding a strong artistic note to each.

### ADJUSTABLE HEIGHT

Nuvem not only comes with wires reaching a length of 6 mt., but once hung, the installation's appearance can be manipulated using the "push and pull" system located underneath each decorative module. By pulling or releasing the individual wires, the lamp stretches or dilates, taking on a life of its own, becoming a "flowing" ceiling.

### PERSONALISED SPOTLIGHTS

Nuvem's lighting system is a series of bidirectional spotlights (one per square meter) that can be positioned above or below (threaded through the modules' openings). Additional spotlights can be purchased separately for compositions that require amplified illumination.

### FROM A LAMP TO VERTICAL DECORATION

Weightless and free...just like a cloud. Nuvem goes beyond traditional illumination, with agile anatomy that allows it to transform the architectural elements of a space, running across the ceiling and moving down the walls, creating an infinite sky.