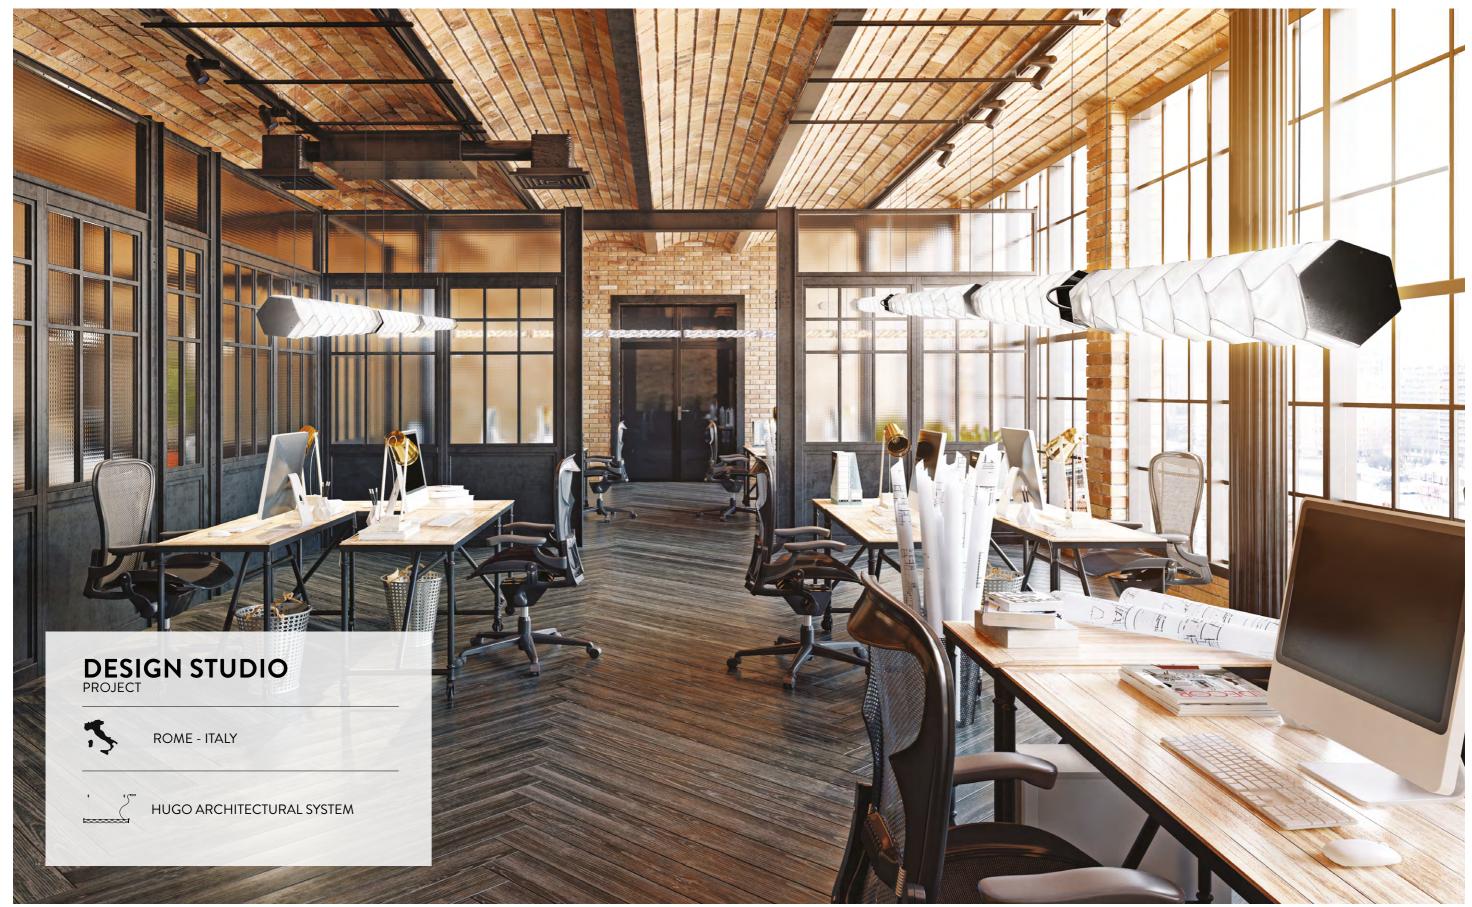

### **22** OFFICE LIGHTING: HUGO ARCHITECTURAL SYSTEM

In Slamp's Roman atelier, ninety percent of the hands that tailor light are female; they create actual luminous sculptures. Every Slamp is unique because every lamp is completely made by hand.

## OFFICE LIGHTING: HUGO ARCHITECTURAL SYSTEM

The innovative **Hugo Architectural System** allows for **up to 7** one metre, decorative elements to connect to a single electrical output and ceiling rose. The modules can be configured depending on the aesthetic and lighting necessities of a project. Both the Prisma and White versions have photometric curves that correspond to required parameters, including the Chromatic Index of **(CRI) > 90.** 