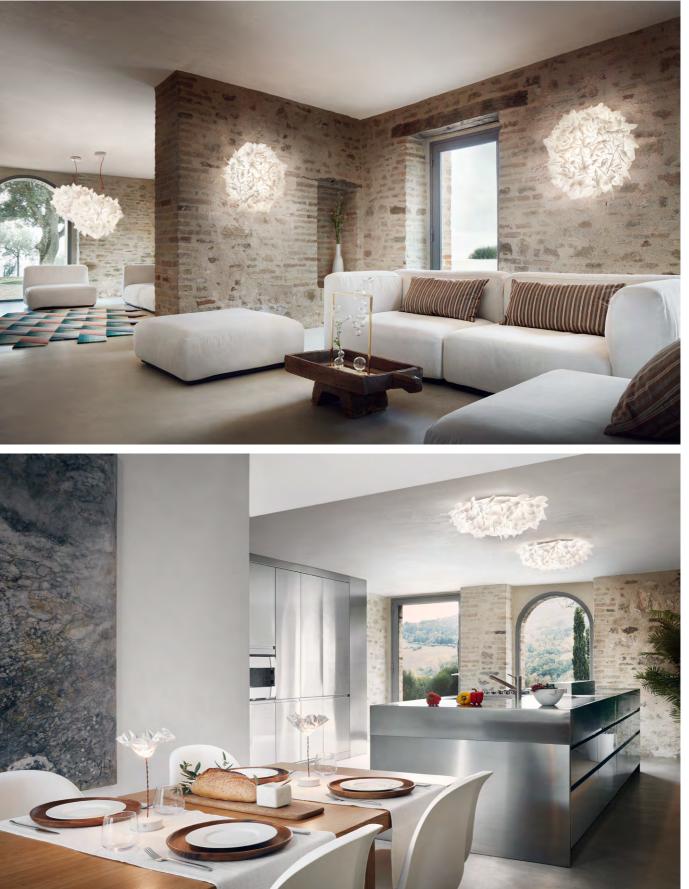

## PATENTED LUMINOUS SYSTEM: NUVEM MODULAR SYSTEM

### "We didn't design a lamp, we designed a ceiling".

Architect Miguel Arruda introduces his work for Slamp with these words. The system is made of hexagonal, one meter modules that can be combined to create infinite luminous shapes. Each module's anatomy allows for the connected creations to curve and undulate, and even flow down vertical surfaces.

### FROM A LAMP TO VERTICAL DECORATION

Weightless and free...just like a cloud. Nuvem goes beyond traditional illumination, with agile anatomy that allows it to transform the architectural elements of a space, running across the ceiling and moving down the walls, creating an infinite sky.