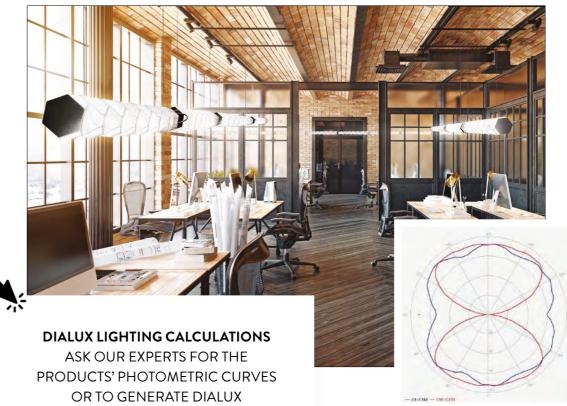

### 14 LIGHTING EXPERTS AND DIALUX SERVICES

# TECHNICAL SUPPORT ATYOUR **SERVICE**

SLAMP has an in-house team of lighting professionals ready to give clients technical support during every step of their project.

Our Architecture Department offers **FREE SERVICES**, including:

- LIGHTING CALCULATIONS (DIALUX)
- RENDERING
- FAST PHOTO-INSERTIONS
- TECHNICAL SUPERVISION FOR LARGE INSTALLATIONS
- EXHIBITIVE LAYOUTS FOR
  STOREFRONTS AND SALES CORNERS
- PERSONALISED PRODUCTS
  FOR BESPOKE PROJECTS