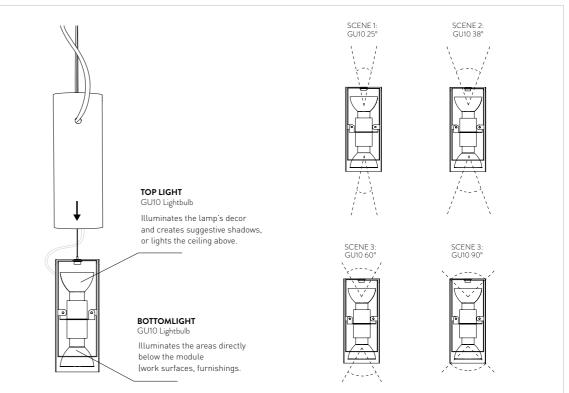

The single module includes a **bi-directional GU10 spotlight** that can be positioned as desired. The product's openings allow for the spots to be fixed at **any height**, or even hung above, casting **playful shadows** on the surface below.

### PERSONALISED SPOTLIGHTS

Nuvem's lighting system is a series of bidirectional spotlights (one per square meter) that can be positioned above or below (threaded through the modules' openings). Additional spotlights can be purchased separately for compositions that require amplified illumination.