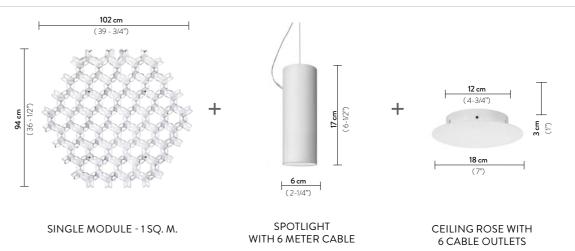

## OFFICE LIGHTING: HUGO ARCHITECTURAL SYSTEM

The innovative **Hugo Architectural System** allows for **up to 7** one metre, decorative elements to connect to a single electrical output and ceiling rose. The modules can be configured depending on the aesthetic and lighting necessities of a project. Both the Prisma and White versions have photometric curves that correspond to required parameters, including the Chromatic Index of **(CRI) > 90.** 

The single module includes a **bi-directional GU10 spotlight** that can be positioned as desired. The product's openings allow for the spots to be fixed at **any height**, or even hung above, casting **playful shadows** on the surface below.

### PERSONALISED SPOTLIGHTS

Nuvem's lighting system is a series of bidirectional spotlights (one per square meter) that can be positioned above or below (threaded through the modules' openings). Additional spotlights can be purchased separately for compositions that require amplified illumination.