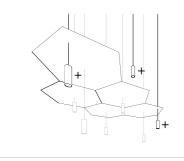

# SYSTEM **COMPONENTS**

### PERSONALISED SPOTLIGHTS

Nuvem's lighting system is a series of bidirectional spotlights (one per square meter) that can be positioned above or below (threaded through the modules' openings). Additional spotlights can be purchased separately for compositions that require amplified illumination.

The single module includes a **bi-directional GU10 spotlight** that can be positioned as desired. The product's openings allow for the spots to be fixed at **any height**, or even hung above, casting **playful shadows** on the surface below.