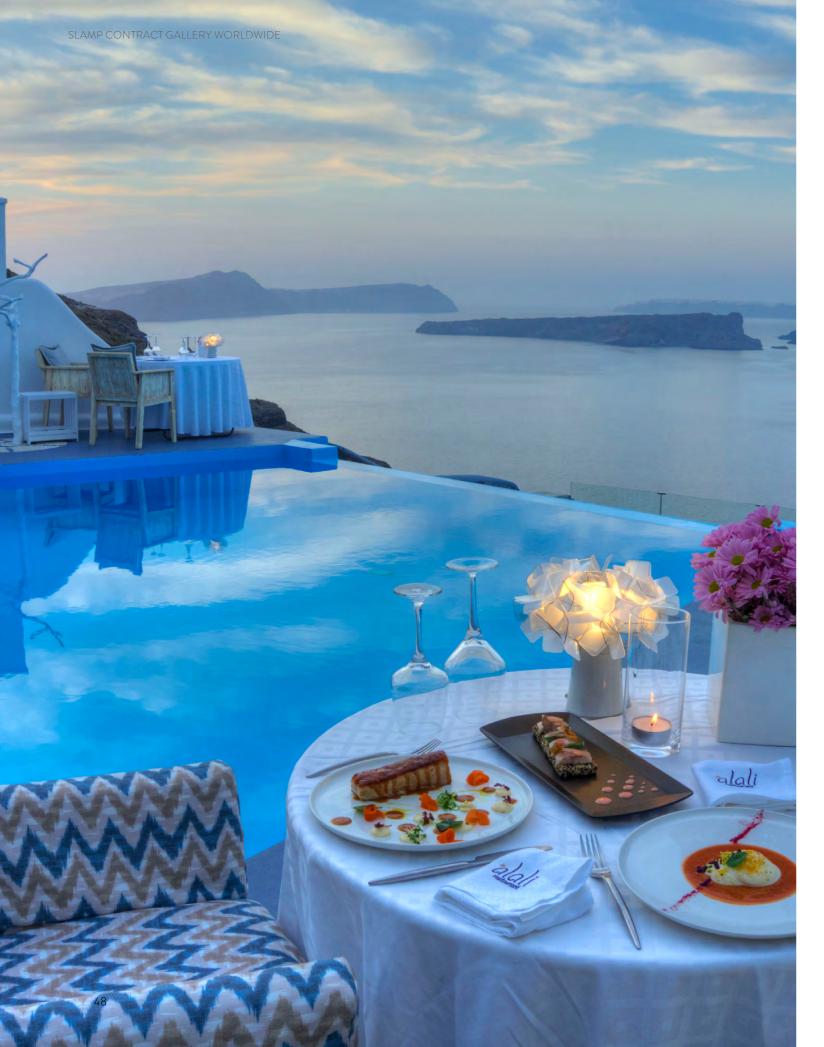

### COLOGNE - GERMANY

design by: GENESIS PROCUREMENT

GINETTA SUSPENSION

ALALI RESTAURANT ASTARTE SUITES HOTEL

SANTORINI- GREECE

CLIZIA BATTERY