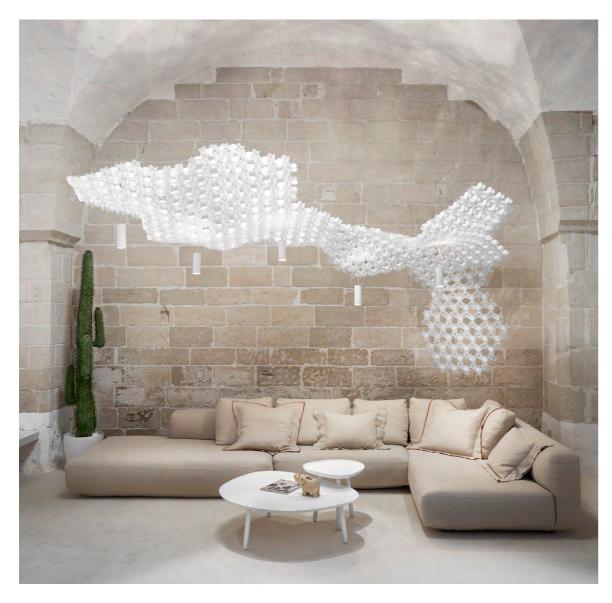

## PATENTED LUMINOUS SYSTEM: NUVEM MODULAR SYSTEM

### "We didn't design a lamp, we designed a ceiling".

Architect Miguel Arruda introduces his work for Slamp with these words. The system is made of hexagonal, one meter modules that can be combined to create infinite luminous shapes. Each module's anatomy allows for the connected creations to curve and undulate, and even flow down vertical surfaces.

### FROM A LAMP TO VERTICAL DECORATION

Weightless and free...just like a cloud. Nuvem goes beyond traditional illumination, with agile anatomy that allows it to transform the architectural elements of a space, running across the ceiling and moving down the walls, creating an infinite sky.