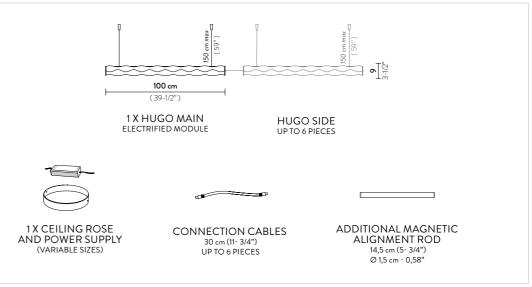

## OFFICE LIGHTING: HUGO ARCHITECTURAL SYSTEM

The innovative **Hugo Architectural System** allows for **up to 7** one metre, decorative elements to connect to a single electrical output and ceiling rose. The modules can be configured depending on the aesthetic and lighting necessities of a project. Both the Prisma and White versions have photometric curves that correspond to required parameters, including the Chromatic Index of **(CRI) > 90.** 

SYSTEM ELEMENTS

#### LIGHTING FUNCTIONS