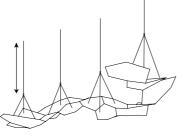

### ADJUSTABLE HEIGHT

Nuvem not only comes with wires reaching a length of 6 mt., but once hung, the installation's appearance can be manipulated using the "push and pull" system located underneath each decorative module. By pulling or releasing the individual wires, the lamp stretches or dilates, taking on a life of its own, becoming a "flowing" ceiling.

### PERSONALISED SPOTLIGHTS

Nuvem's lighting system is a series of bidirectional spotlights (one per square meter) that can be positioned above or below (threaded through the modules' openings). Additional spotlights can be purchased separately for compositions that require amplified illumination.