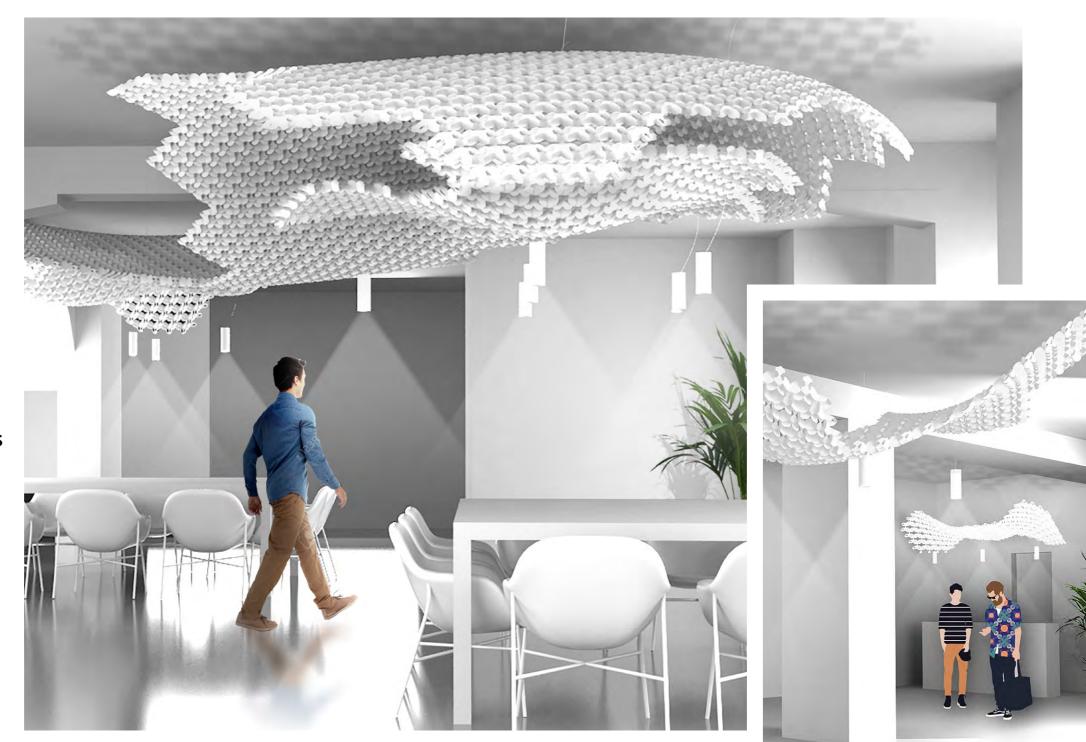

## PATENTED LUMINOUS SYSTEM: NUVEM MODULAR SYSTEM

### "We didn't design a lamp, we designed a ceiling".

Architect Miguel Arruda introduces his work for Slamp with these words. The system is made of hexagonal, one meter modules that can be combined to create infinite luminous shapes. Each module's anatomy allows for the connected creations to curve and undulate, and even flow down vertical surfaces.

The single module includes a **bi-directional GU10 spotlight** that can be positioned as desired. The product's openings allow for the spots to be fixed at **any height**, or even hung above, casting **playful shadows** on the surface below.

### INFINITE EXTENSIONS IN EVERY DIRECTION

The meter-long hexagonal elements are easily connected by hand using a series of interlocking tabs that allow for limitless omnidirectional installation. The modules facilitate the adaptable and mutable personalization of private and contract spaces, adding a strong artistic note to each.

### ADJUSTABLE HEIGHT

Nuvem not only comes with wires reaching a length of 6 mt., but once hung, the installation's appearance can be manipulated using the "push and pull" system located underneath each decorative module. By pulling or releasing the individual wires, the lamp stretches or dilates, taking on a life of its own, becoming a "flowing" ceiling.

### PERSONALISED SPOTLIGHTS

Nuvem's lighting system is a series of bidirectional spotlights (one per square meter) that can be positioned above or below (threaded through the modules' openings). Additional spotlights can be purchased separately for compositions that require amplified illumination.

### FROM A LAMP TO VERTICAL DECORATION

Weightless and free...just like a cloud. Nuvem goes beyond traditional illumination, with agile anatomy that allows it to transform the architectural elements of a space, running across the ceiling and moving down the walls, creating an infinite sky.