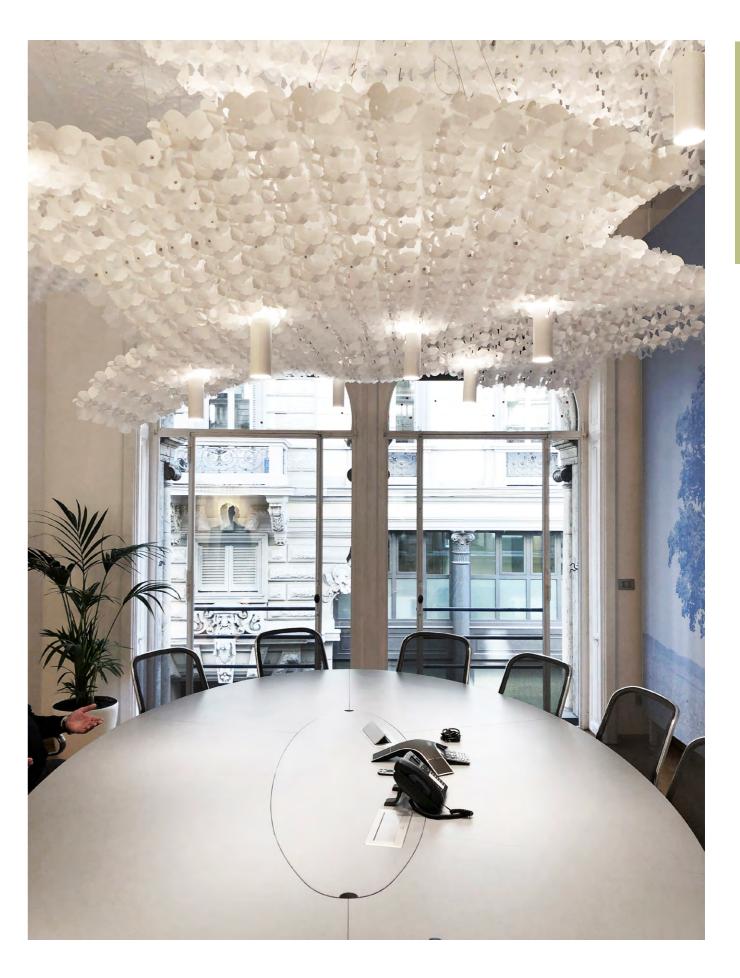

### NOHOW HEADQUARTERS MARIANO DI VAIO'S NEW OFFICES

PERUGIA - ITALY

V

IN COLLABORATION WITH: MAPA ARCHITETTI ASSOCIATI

NUVEM MODULAR SYSTEM HUGO ARCHITECTURAL SYSTEM CLIZIA, COLLECTION ATMOSFERA SUSPENSION FLOR A COLLECTION LIZA TABLE CHARLOTTE FLOOR DIAMOND COLLECTION

SLAMP CONTRACT GALLERY WORLDWIDE

MILAN - ITALY

NUVEM MODULAR SYSTEM