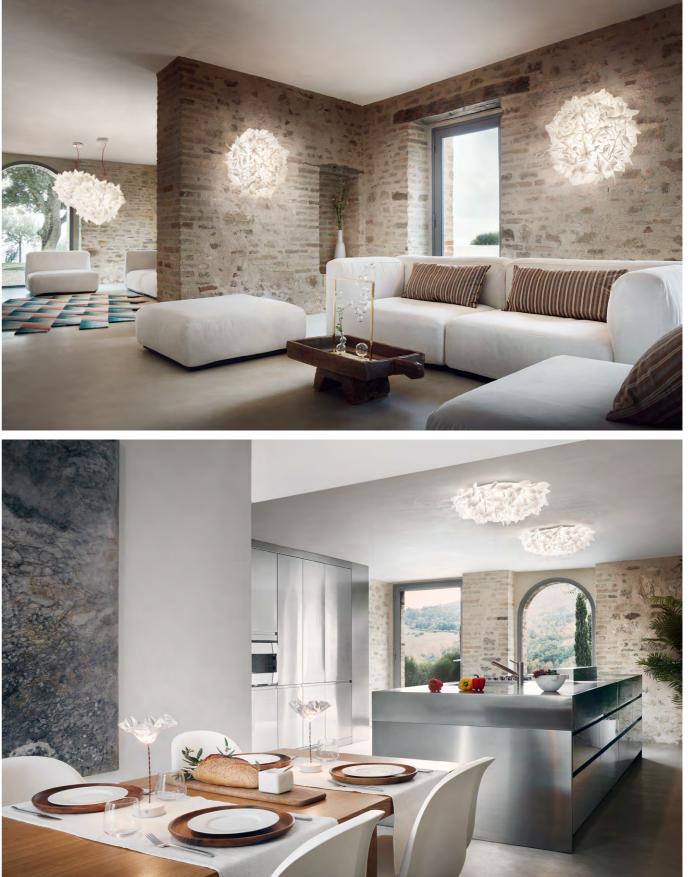

## PATENTED LUMINOUS SYSTEM: NUVEM MODULAR SYSTEM

### "We didn't design a lamp, we designed a ceiling".

Architect Miguel Arruda introduces his work for Slamp with these words. The system is made of hexagonal, one meter modules that can be combined to create infinite luminous shapes. Each module's anatomy allows for the connected creations to curve and undulate, and even flow down vertical surfaces.

### FROM A LAMP TO VERTICAL DECORATION

Weightless and free...just like a cloud. Nuvem goes beyond traditional illumination, with agile anatomy that allows it to transform the architectural elements of a space, running across the ceiling and moving down the walls, creating an infinite sky.