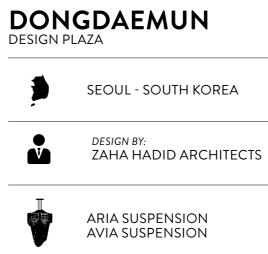

## **OPUS** TOWER

DUBAI - UNITED ARAB EMIRATES

V

design by: ZAHA HADID ARCHITECTS

AVIA SUSPENSION XS EXPRESSLY DESIGN FOR OPUS TOWER

COLMEGNA - ITALY

VELI7 SUSPENSION

K HO.RE.CA.