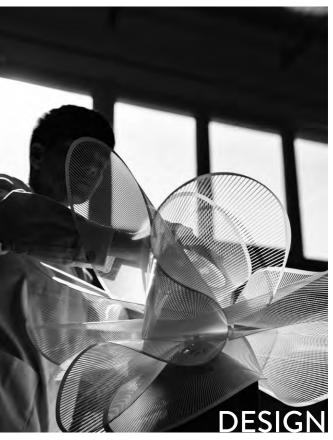

### "We didn't design a lamp, we designed a ceiling".

Architect Miguel Arruda introduces his work for Slamp with these words. The system is made of hexagonal, one meter modules that can be combined to create infinite luminous shapes. Each module's anatomy allows for the connected creations to curve and undulate, and even flow down vertical surfaces.

### INFINITE EXTENSIONS IN EVERY DIRECTION

The meter-long hexagonal elements are easily connected by hand using a series of interlocking tabs that allow for limitless omnidirectional installation. The modules facilitate the adaptable and mutable personalization of private and contract spaces, adding a strong artistic note to each.