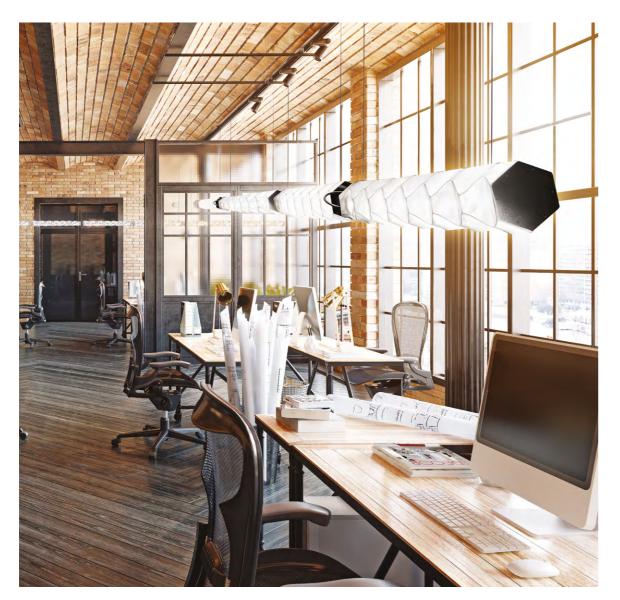

## OFFICE LIGHTING: HUGO ARCHITECTURAL SYSTEM

The innovative **Hugo Architectural System** allows for **up to 7** one metre, decorative elements to connect to a single electrical output and ceiling rose. The modules can be configured depending on the aesthetic and lighting necessities of a project. Both the Prisma and White versions have photometric curves that correspond to required parameters, including the Chromatic Index of **(CRI) > 90.** 