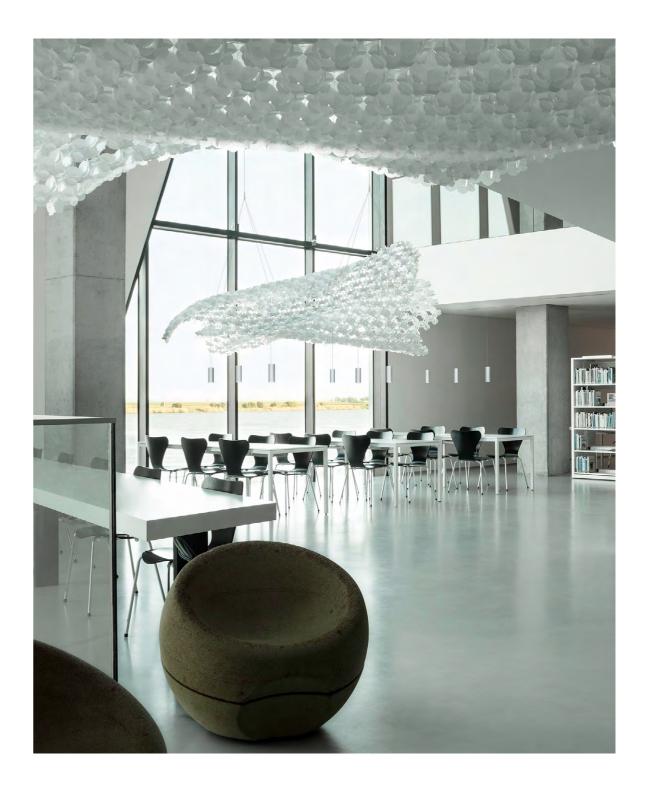

### **BIBLIOTECA MUNICIPAL** DE VILA FRANCA DE XIRA

VILA FRANCA - PORTUGAL

MIGUEAL ARRUDA ARCHITECT

NUVEM MODULAR SYSTEM

SLAMP CONTRACT GALLERY WORLDWIDE

RETAILS

SLAMP CONTRACT GALLERY WORLDWIDE

ETOILE SUSPENSION HANAMI SUSPENSION

### "We didn't design a lamp, we designed a ceiling".

Architect Miguel Arruda introduces his work for Slamp with these words. The system is made of hexagonal, one meter modules that can be combined to create infinite luminous shapes. Each module's anatomy allows for the connected creations to curve and undulate, and even flow down vertical surfaces.

### FROM A LAMP TO VERTICAL DECORATION

Weightless and free...just like a cloud. Nuvem goes beyond traditional illumination, with agile anatomy that allows it to transform the architectural elements of a space, running across the ceiling and moving down the walls, creating an infinite sky.