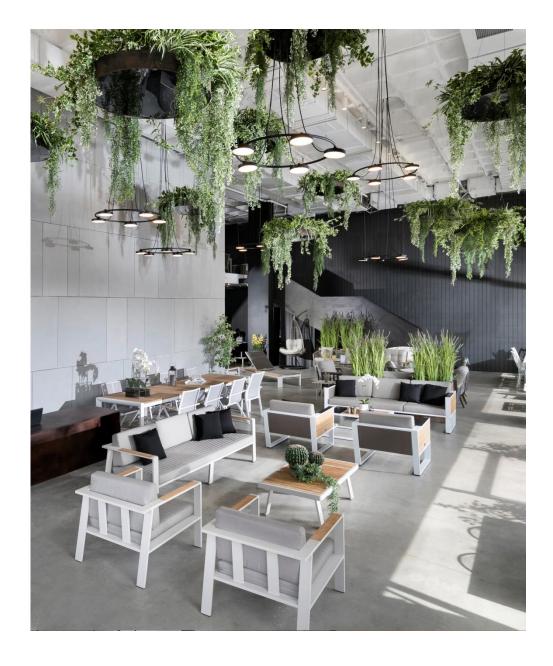

### LIGHTING & PLANTS bring nature indoors

ertiluz®

Place your favorite plants on the shelf.

Decorate the pot with plants and get the natural feel.

Combine lighting with your greenery to create a warm and cozy environment.

VOLTA's natural form blend seamlessly with vegetation.