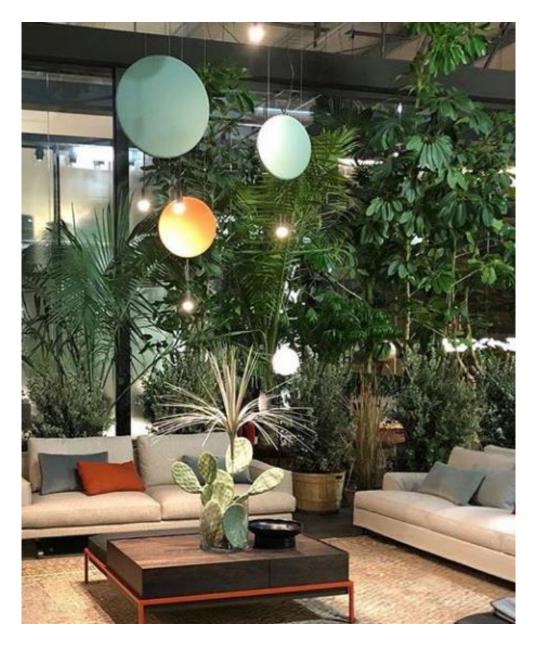

### LIGHTING & PLANTS bring nature indoors

ertiluz®

Place your favorite plants on the shelf.

Decorate the pot with plants and get the natural feel.

Combine lighting with your greenery to create a warm and cozy environment.