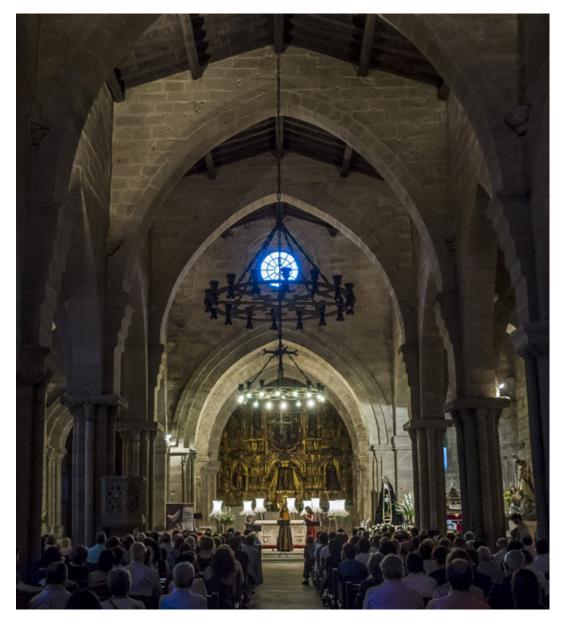

Jadran Hotel. Croatia

**arturo alvarez** emotional light

Private house. Galicia, Spain.

Ephimeral installation. 'Hostal dos Reis Católicos'. Santiago de Compostela. Spain.

**arturo alvarez** emotional light