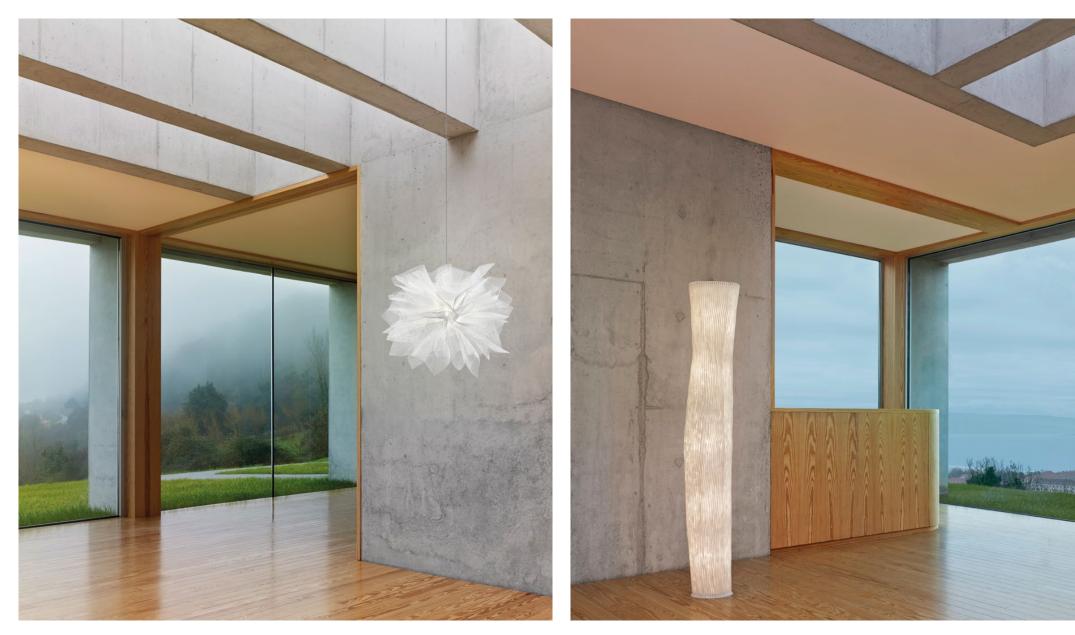

**arturo alvarez** emotional light

arturo alvarez's production system allows customizing possibilities for the lamps regarding colours, sizes and finishes to meet the requirements of each project.

The commitment to R+D, focused on the development of new materials, is of extreme importance for the company.

In 2013 SIMETECH® by arturo alvarez was registered. It was awarded with a BEST OF YEAR 2014 by Interior Design Magazine in New York.

emotional light

Another strategic factor is the design of energy saving products. Today it has a wide range of designs compatible with LED technology.