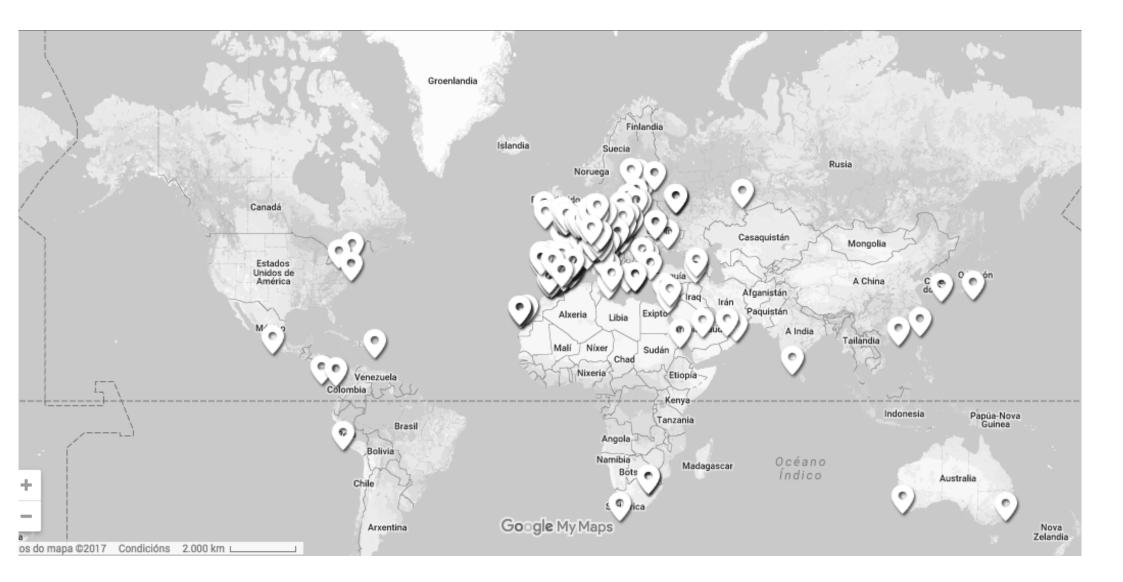

emotional light

It currently exports 85% of its production to more than 50 countries worldwide.

You can find its designs in cities such as London, Paris, New York, Dubai, Milan, Moscow, Hong Kong, Berlin...