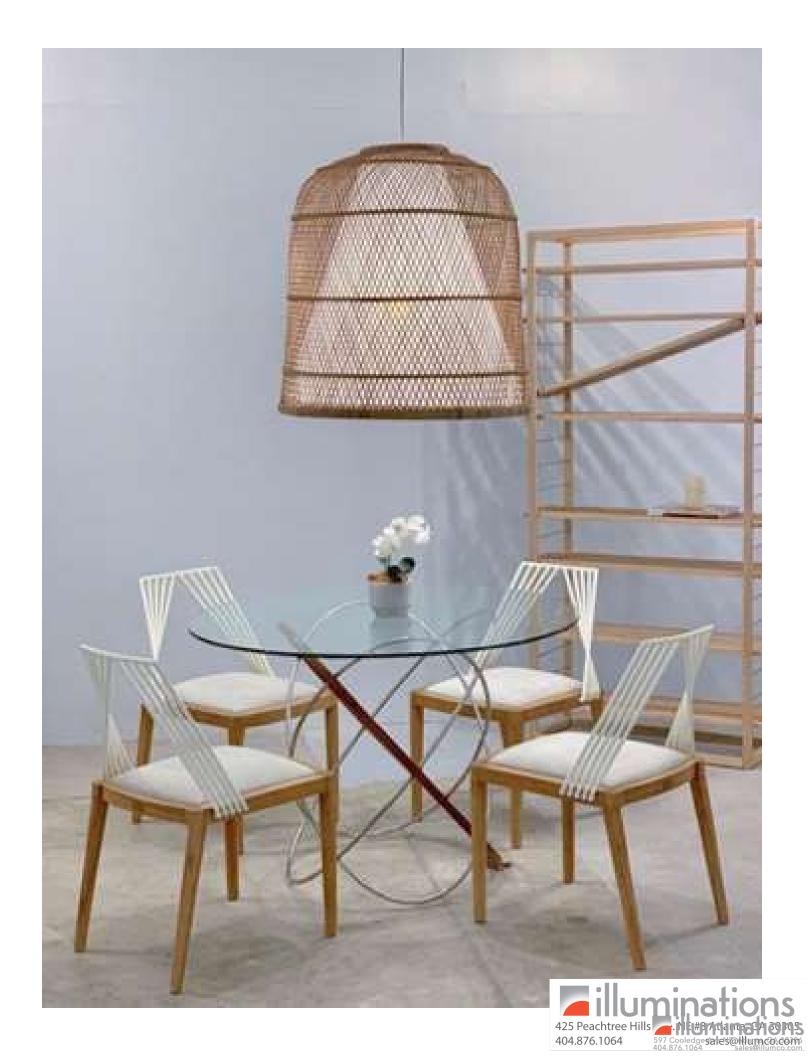

# **BELLA XL PENDANT**

Designed by Vito Selma

## **DESIGN & INSPIRATION**

The Bella lights from the ever-talented Vito Selma are made from rattan, carefully woven by Philippine craftsmen. Playing with light and shadow and suggesting a hint of the tropics, the suspensions feature a diffuser to soften the effect. The collection offers four sizes, making Bella a perfect choice for both residences and public spaces.