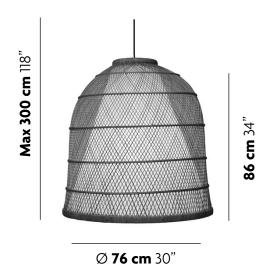

### **SPECIFICATIONS & TECHNICAL NOTES**

- UL Listed
- Made in The Philippines. Constructed in wood.
- Mounts directly to a standard Junction box
- Cable length max. 10' (field adjustable)