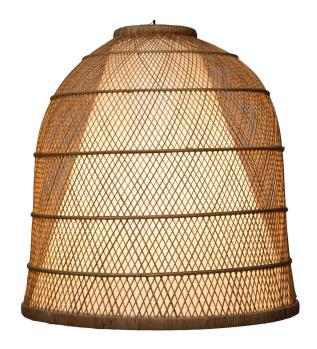

# **BELLA XL PENDANT**

Designed by Vito Selma

## **DESIGN & INSPIRATION**

The Bella lights from the ever-talented Vito Selma are made from rattan, carefully woven by Philippine craftsmen. Playing with light and shadow and suggesting a hint of the tropics, the suspensions feature a diffuser to soften the effect. The collection offers four sizes, making Bella a perfect choice for both residences and public spaces.