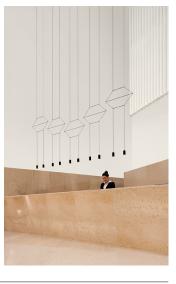

# Wireflow

Design by Arik Levy.

### Description

Wireflow designed by Arik Levy. Linear hanging lamp Its appearance, as a structure of fine cables finished with ten 4,5W LED terminals, is ideal for discretely connecting with classic chandelier models, taking this type of lamp to a new, groundbreaking and futuristic dimension. Ideal for decorating large spaces, particularly ones with high ceilings, including hotel reception areas, retail spaces.