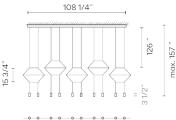

- Cable can be adjusted in the field. 157" max.

Highlight

Lamp used to highlight a specific element.

# Reference 0330.

Application Pendants

Installation type Surface mounted

### Description

Wireflow designed by Arik Levy. Linear hanging lamp Its appearance, as a structure of fine cables finished with ten 4,5W LED terminals, is ideal for discretely connecting with classic chandelier models, taking this type of lamp to a new, groundbreaking and futuristic dimension. Ideal for decorating large spaces, particularly ones with high ceilings, including hotel reception areas, retail spaces.