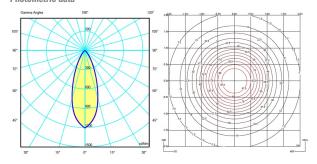

te large-scale, visually dynamic pendants. Using the product configuration tool, the design can be modified to create a unique solution for every project.

Diffuser

Optical diffuser: Polycarbonate

Materials

Body: Aluminum Horizontal rods: Steel Canopy: Steel

Finishes



0325-04 Black (RAL 9005)

Sketch



**Electrical characteristics** 

6 x LED 4.5W 700mA



Total 27.0 W







**Light source:** 2700K CRI >80 2941 Im 108 Im/W

Driver included: CC - Constant Current 700 mA 120~277V 50/60Hz

Electronic dimming: 0-10V Optional dimming: DALI

**Technical characteristics** 

- Cable can be adjusted in the field. 157" max.

Installation and assembly

Please see the installation manual

**Light distribution** 

## Highlight

Lamp used to highlight a specific element.



## Photometric data



Certificates