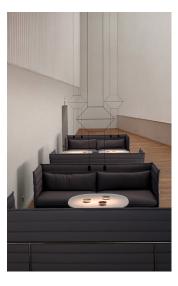

flow**

Design by Arik Levy.

Reference

0325.

Application

Pendants

Installation type

Surface mounted

## Description

Winner of 2014 IDM Best of Year Awards, Wireflow designed by Arik Levy is a sculptural luminaire that reinterpets and puts a completely new twist on the traditional pendant light. Its elegant structure allows combinations of the enhanced black electrical wires and lacquered metal rods to create large-scale, visually dynamic pendants. Using the product configuration tool, the design can be modified to create a unique solution for every project.

Diffuser

Optical diffuser: Polycarbonate

Materials

Body: Aluminum Horizontal rods: Steel Canopy: Steel

Finishes



0325-04 Black (RAL 9005)

Sketch



**Electrical characteristics** 

6 x LED 4.5W 700mA



Total 27.0 W







**Light source:** 2700K CRI >80 2941 Im 108 Im/W

Driver included: CC - Constant Current 700 mA 120~277V 50/60Hz

Electronic dimming: 0-10V Optional dimming: DALI

**Technical characteristics** 

- Cable can be adjusted in the field. 157" max.

Installation and assembly

Please see the installation manual

**Light distribution** 

## Highlight

Lamp used to highlight a specific element.



## Photometric data



Certificates