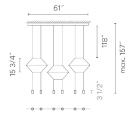

Diffuser

Optical diffuser: Polycarbonate

Materials

Body: Aluminum Horizontal rods: Steel Canopy: Steel

Finishes

0325-04 Black (RAL 9005)

Sketch

**Electrical characteristics** 

6 x LED 4.5W 700mA

Total 27.0 W

**Light source:** 2700K CRI >80 2941 Im 108 Im/W

Driver included: CC - Constant Current 700 mA 120~277V 50/60Hz

Electronic dimming: 0-10V Optional dimming: DALI

**Technical characteristics** 

- Cable can be adjusted in the field. 157" max.

Installation and assembly

Please see the installation manual

**Light distribution** 