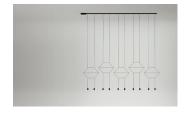

## Description

Winner of 2014 IDM Best of Year Awards, Wireflow designed by Arik Levy is a sculptural luminaire that reinterpets and puts a completely new twist on the traditional pendant light. Its elegant structure allows combinations of the enhanced black electrical wires and lacquered metal rods to create large-scale, visually dynamic pendants. Using the product configuration tool, the design can be modified to create a unique solution for every project.