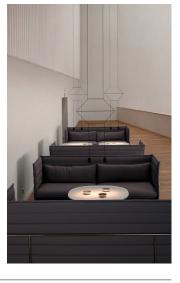

# Wireflow

Design by Arik Levy.

# Description

Winner of 2014 IDM Best of Year Awards, Wireflow designed by Arik Levy is a sculptural luminaire that reinterpets and puts a completely new twist on the traditional pendant light. Its elegant structure allows combinations of the enhanced black electrical wires and lacquered metal rods to create large-scale, visually dynamic pendants. Using the product configuration tool, the design can be modified to create a unique solution for every project. Please note this particular model is nondimming.