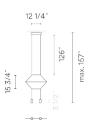

# Light source: 2700K CRI >80 980 lm 108 lm/W Driver included: CC - Constant Current 700 mA 120~277V 50/60Hz

Electronic dimming: 0-10V Optional dimming: DALI

Technical characteristics

- Cable can be adjusted in the field. 157" max.

# 0320-04 Black (RAL 9005)

Sketch

Electrical characteristics 2 x LED 4.5W 700mA

Ô

A<sup>+</sup>

Total 9.0 W

VIBIA, INC.272 Fernwood Ave. Edison, NJ 08837 USA. Phone 732 417 1700 Fax 732 417 1701. sales@vibialight.com www.vibia.com