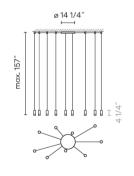

# Wireflow free-form

# 0360

Design By Arik Levy

Wireflow - designed by Arik Levy. Elegant and amorphous, this sculptural luminaire combines artisanal pressed-glass LED light points and industrial black electrical wire to carry out artistic and unique lighting installations. The canopy (power feed) can be positioned on the ceiling or wall.

## Spec sheet

| Finish                   | 04 Black<br>RAL 9005                                                                               | Li       |
|--------------------------|----------------------------------------------------------------------------------------------------|----------|
| LED color<br>temperature | 2700 K                                                                                             | Lo<br>th |
| 1                        | 0-10V<br><b>Optional</b> DALI or Lutron ECO<br>Min. Quantity, upcharge and extra<br>ead time apply |          |
| Installation type        | Surface                                                                                            | PI       |
| Materials                | Canopy: Steel<br>Body: Aluminum                                                                    |          |
| Light source             | 9 x LED 4.5W 700mA                                                                                 |          |
| LED                      | CRI>90 4793.36 lm 118<br>2700 K                                                                    |          |
| Driver                   | CC - Constant Current 700<br>120~277 V 50/60 HZ                                                    |          |
|                          | Dimmable LED IP20 Multi-volt c un 50-60Hz                                                          |          |
| Application              | Pendants                                                                                           |          |
| Packaging                | 1 Box<br>16.54 m x 16.54 m x 9.84 m<br>Gross weight 19.82<br>Net weight 17.62<br>Vol. 1.5574       |          |