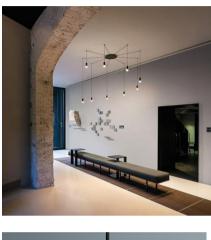

# 0360

Design By Arik Levy

Wireflow - designed by Arik Levy. Elegant and amorphous, this sculptural luminaire combines artisanal pressed-glass LED light points and industrial black electrical wire to carry out artistic and unique lighting installations. The canopy (power feed) can be positioned on the ceiling or wall.