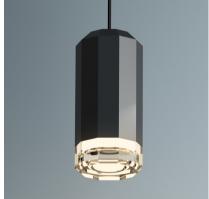

# 0360

Design By Arik Levy

Wireflow - designed by Arik Levy. Elegant and amorphous, this sculptural luminaire combines artisanal pressed-glass LED light points and industrial black electrical wire to carry out artistic and unique lighting installations. The canopy (power feed) can be positioned on the ceiling or wall.

## Spec sheet

| Finish                   | 04 Black<br>RAL 9005                                                                               | Li       |
|--------------------------|----------------------------------------------------------------------------------------------------|----------|
| LED color<br>temperature | 2700 K                                                                                             | Lo<br>th |
| 1                        | 0-10V<br><b>Optional</b> DALI or Lutron ECO<br>Min. Quantity, upcharge and extra<br>ead time apply |          |
| Installation type        | Surface                                                                                            | PI       |
| Materials                | Canopy: Steel<br>Body: Aluminum                                                                    |          |
| Light source             | 9 x LED 4.5W 700mA                                                                                 |          |
| LED                      | CRI>90 4793.36 lm 118<br>2700 K                                                                    |          |
| Driver                   | CC - Constant Current 700<br>120~277 V 50/60 HZ                                                    |          |
|                          | Dimmable LED IP20 Multi-volt c un 50-60Hz                                                          |          |
| Application              | Pendants                                                                                           |          |
| Packaging                | 1 Box<br>16.54 m x 16.54 m x 9.84 m<br>Gross weight 19.82<br>Net weight 17.62<br>Vol. 1.5574       |          |