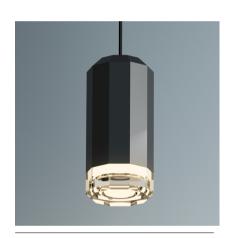

# Wireflow free-form

## 0358

Design By Arik Levy

Wireflow - designed by Arik Levy. Elegant and amorphous, this sculptural luminaire combines artisanal pressed-glass LED light points and industrial black electrical wire to carry out artistic and unique lighting installations. The canopy (power feed) can be positioned on the ceiling or wall.