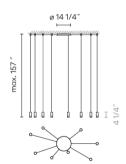

## Spec sheet

Optional: Extra cable length Min. Quantity, upcharge and extra lead time apply

04 Black **RAL 9005** 2700 K LED color temperature Dimming 0-10V Optional DALI or Lutron ECO Min. Quantity, upcharge and extra lead time apply Installation type Surface Canopy: Steel Materials Body: Aluminum

Body: Aluminum

Light source 8 x LED 4.5W 700mA

LED CRI>90 4248.66 lm 118 2700 K

Driver CC - Constant Current 700 120~277 V 50/60 HZ

| F | Dimmable | LED |
| IP20 | Multi-volt | (M) | Dry Location |
| 50-60Hz | 40-10V |

**Application** Pendants

Packaging 1 Box 16.54 m x 16.54 m x 9.84 m

Gross weight 18.72 Net weight 16.52 Vol. 1.5574