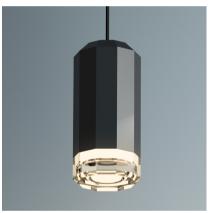

## 0356

Design By Arik Levy

Wireflow - designed by Arik Levy. Elegant and amorphous, this sculptural luminaire combines artisanal pressed-glass LED light points and industrial black electrical wire to carry out artistic and unique lighting installations. The canopy (power feed) can be positioned on the ceiling or wall.