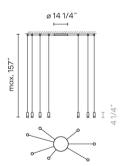

## 0356

Design By Arik Levy

Wireflow - designed by Arik Levy. Elegant and amorphous, this sculptural luminaire combines artisanal pressed-glass LED light points and industrial black electrical wire to carry out artistic and unique lighting installations. The canopy (power feed) can be positioned on the ceiling or wall.

## Spec sheet

Optional: Extra cable length Min. Quantity, upcharge and extra lead time apply

04 Black **RAL 9005** 

LED color temperature 2700 K

Dimming 0-10V

Optional DALI or Lutron ECO Min. Quantity, upcharge and extra

lead time apply

Installation type

Surface

Materials

Canopy: Steel Body: Aluminum

Light source

LED

7 x LED 4.5W 700mA