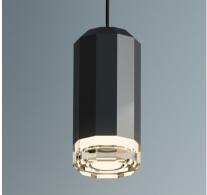

# Wireflow free-form

# 0355

Design By Arik Levy

Wireflow - designed by Arik Levy. A sculptural luminaire that reinterprets and puts a completely new twist on the classical chandelier. Its elegant structure allows combinations of the enhanced black electrical wires and lacquered metal rods to create large, visually dynamic chandeliers and sculptural luminaires. The canopy (power feed) can be positioned on the ceiling or wall.