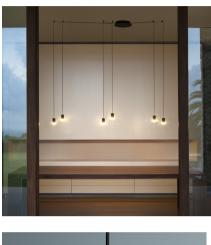

# Wireflow free-form

# 0355

Design By Arik Levy

Wireflow - designed by Arik Levy. A sculptural luminaire that reinterprets and puts a completely new twist on the classical chandelier. Its elegant structure allows combinations of the enhanced black electrical wires and lacquered metal rods to create large, visually dynamic chandeliers and sculptural luminaires. The canopy (power feed) can be positioned on the ceiling or wall.