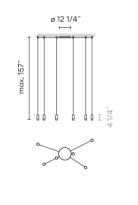

## Spec sheet

**Optional: Extra cable length** Min. Quantity, upcharge and extra lead time apply

| Finish                   | O4 Black<br>RAL 9005                                                                         |
|--------------------------|----------------------------------------------------------------------------------------------|
| LED color<br>temperature | 2700 К                                                                                       |
| Dimming                  | 0-10V<br>Optional DALI or Lutron ECO<br>Min. Quantity, upcharge and extra<br>lead time apply |
| Installation type        | Surface                                                                                      |
| Materials                | Canopy: Steel<br>Body: Aluminum                                                              |
| Light source             | 6 x LED 4.5W 700mA                                                                           |
| LED                      | CRI>90 3268.2 lm 12<br>2700 K                                                                |
| Driver                   | CC - Constant Current 700<br>120-277 V 50/60 HZ                                              |
|                          | F Dimmable LED  IP20 Multi-volt @ Dry Location  50-60Hz 40-10V                               |
| Application              | Pendants                                                                                     |
| Packaging                | 1 Box<br>16.54 m x 16.54 m x 9.84 m<br>Gross weight 14.76<br>Net weight 13.22<br>Vol. 1.5574 |