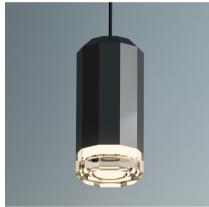

## 0353

Design By Arik Levy

Wireflow - designed by Arik Levy. A sculptural luminaire that reinterprets and puts a completely new twist on the classical chandelier. Its elegant structure allows combinations of the enhanced black electrical wires and lacquered metal rods to create large, visually dynamic chandeliers and sculptural luminaires. The canopy (power feed) can be positioned on the ceiling or wall.