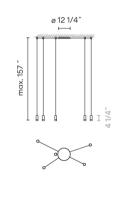

### Spec sheet

**Optional: Extra cable length** Min. Quantity, upcharge and extra lead time apply

| Finish                   | O4 Black<br>RAL 9005                                                                         |
|--------------------------|----------------------------------------------------------------------------------------------|
| LED color<br>temperature | 2700 К                                                                                       |
|                          | 0-10V<br>Optional DALI or Lutron ECO<br>Min. Quantity, upcharge and extra<br>lead time apply |
| Installation type        | Surface                                                                                      |
| Materials                | Canopy: Steel<br>Body: Aluminum                                                              |
| Light source             | 5 x LED 4.5W 700mA                                                                           |
| LED                      | CRI>90 2712.5 lm 120<br>2700 K                                                               |
| Driver                   | CC - Constant Current 700<br>120-277 V 50/60 HZ                                              |
|                          | ↓ F/ Dimmable LED<br>IP20 Multi-volt • ⊕ ti Dry Location<br>50-60Hz ▲0-10V                   |
| Application              | Pendants                                                                                     |
| Packaging                | 1 Box<br>16.54 m x 16.54 m x 9.84 m<br>Gross weight 13.22<br>Net weight 12.09<br>Vol. 1.5574 |