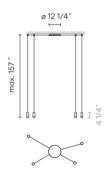

## Spec sheet

Optional: Extra cable length Min. Quantity, upcharge and extra lead time apply

04 Black **RAL 9005** 

LED color temperature 2700 K

0-10V

Dimming

Optional DALI or Lutron ECO Min. Quantity, upcharge and extra

lead time apply

Installation type

Surface

Materials

Canopy: Steel Body: Aluminum

Light source

4 x LED 4.5W 700mA

CRI>90 2178.8 lm 121

2700 K

Driver

CC - Constant Current 700 120~277 V 50/60 HZ

Pendants

**Packaging** 

16.54 m x 16.54 m x 9.84 m Gross weight 13.22

Net weight 11.01 Vol. 1.5574