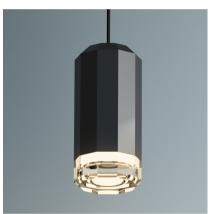

## 0351

Design By Arik Levy

Wireflow - designed by Arik Levy. A sculptural luminaire that reinterprets and puts a completely new twist on the classical chandelier. Its elegant structure allows combinations of the enhanced black electrical wires and lacquered metal rods to create large, visually dynamic chandeliers and sculptural luminaires. The canopy (power feed) can be

lead time apply

Installation type

Surface

Materials

Canopy: Steel Body: Aluminum

Light source

4 x LED 4.5W 700mA

CRI>90 2178.8 lm 121

2700 K

Driver

CC - Constant Current 700 120~277 V 50/60 HZ

Pendants

**Packaging** 

16.54 m x 16.54 m x 9.84 m Gross weight 13.22

Net weight 11.01 Vol. 1.5574