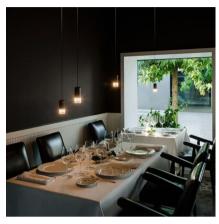

## 0351

Design By Arik Levy

Wireflow - designed by Arik Levy. A sculptural luminaire that reinterprets and puts a completely new twist on the classical chandelier. Its elegant structure allows combinations of the enhanced black electrical wires and lacquered metal rods to create large, visually dynamic chandeliers and sculptural luminaires. The canopy (power feed) can be

### Lighting effect

#### **General Lighting**

Lamp for general lighting that equally distributes the light in all directions.

Photometric Data