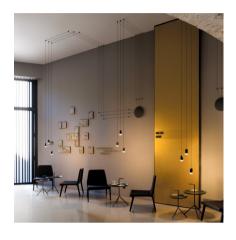

## Wireflow free-form

## 0350

Design By Arik Levy

Wireflow - designed by Arik Levy. A sculptural luminaire that reinterprets and puts a completely new twist on the classical chandelier. Its elegant structure allows combinations of the enhanced black electrical wires and lacquered metal rods to create large, visually dynamic chandeliers and sculptural luminaires. The canopy (power feed) can be