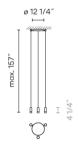

## Spec sheet

Optional: Extra cable length Min. Quantity, upcharge and extra lead time

04 Black **RAL 9005** 

LED color temperature 2700 K

Dimming

0-10V

Optional DALI or Lutron ECO Min. Quantity, upcharge and extra

lead time apply

Installation type

Surface

Materials

Body: Aluminum Canopy: Steel

Light source

3 x LED 4.5W 700mA

LED

CRI>90 1364.1 lm 121

2700 K

Driver

CC - Constant Current 700 120~277 V 50/60 HZ

**Application** 

Pendants

**Packaging** 

16.54 m x 16.54 m x 9.84 m Gross weight 13.22 Net weight 11.01 Vol. 1.5574