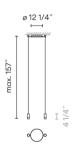

## Spec sheet

Optional: Extra cable length Min. Quantity, upcharge and extra lead time apply

04 Black **RAL 9005** 

LED color temperature

Dimming

2700 K

0-10V

Optional DALI or Lutron ECO Min. Quantity, upcharge and extra

lead time apply

Installation type

Surface

Materials

Diffuser: Glass Body: Aluminum Canopy: Steel

Light source

2 x LED 4.5W 700mA

LED

CRI>90 1089.4 lm 121

2700 K

Driver

CC - Constant Current 700 120~277 V 50/60 HZ

**Application** 

**Pendants** 

**Packaging** 

1 Box 16.54 m x 16.54 m x 9.84 m Gross weight 10.13