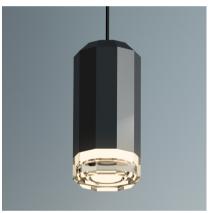

# Wireflow free-form

## 0349

Design By Arik Levy

Wireflow - designed by Arik Levy. A sculptural luminaire that reinterprets and puts a completely new twist on the classical chandelier. Its elegant structure allows combinations of the enhanced black electrical wires and lacquered metal rods to create large, visually dynamic chandeliers and sculptural luminaires. The canopy (power feed) can be