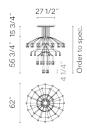

## Wireflow

Design by Arik Levy.

Reference

0377.

Application

Pendants

Installation type

Surface mounted

Diffuser

Pressed-glass diffuser

Materials

Canopy: Steel Rods: Steel Body: Aluminum

Finishes

0377-04 Black (RAL 9005)

Sketch

**Electrical characteristics** 