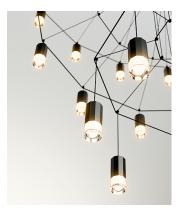

## Description

Wireflow hanging lamp that reviews and updates the chandelier look through an exercise of simplification that explores its essence and enhances its outline with great delicacy and at the same time, a strong formal presence. The structure of fine cables finished with LED terminals, discretely connects with classic chandelier models, taking this type of lamp to a new, and futuristic dimension.