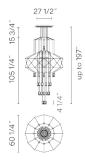

## **Wireflow**

Design by Arik Levy.

Reference

0374.

Application

Pendants

Installation type

Surface mounted

Diffuser

Pressed-glass diffuser

Materials

Canopy: Steel Rods: Steel Body: Aluminum

Finishes

0374-04 Black (RAL 9005)

Sketch

**Electrical characteristics** 