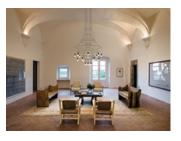

#### Description

Wireflow hanging lamp that reviews and updates the chandelier look through an exercise of simplification that explores its essence and enhances its outline with great delicacy and at the same time, a strong formal presence. The structure of fine cables finished with LED terminals, discretely connects with classic chandelier models, taking this type of lamp to a new, and futuristic dimension.