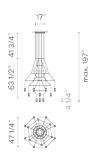

#### 0315.

Application Pendants

Installation type Surface mounted

#### Diffuser

Pressed-glass diffuser

Materials

Canopy: Steel Rods: Steel Body: Aluminum

Finishes

0315-04 Black (RAL 9005)

Sketch

Electrical characteristics 20 x LED 4.5W 700mA

Installation and assembly Please see the installation manual

Light distribution