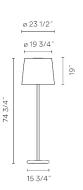

Diffuser

Acrylic diffuser

Materials Lid: Steel Weight: Concrete

Finishes

4057-27 Brown L1 (NCS S 1505-Y50R)

4057-53 Green M1 (NCS S 6005-G80Y)

4057-61 Ocre Red (NCS S 3050-Y60R)

Sketch

Technical characteristics - Portable version

Installation and assembly Please see the installation manual

Light distribution