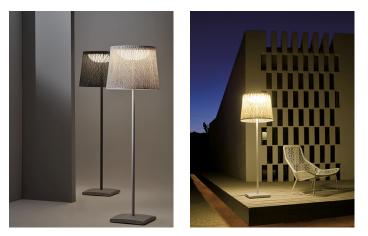

#### Description

Floor lamp for outdoor use. Designed by Jordi Vilardell. The choice of material, glass fiber, which is produced industrially by means of innovative use of filament winding technology, gives this collection an appearance that unites technology with tradition.