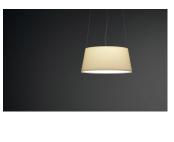

#### Description

WARM is a tapered drum pendant with an off-white screen mesh shade that is appealing, elegant and adaptable to any atmosphere. Designed by Ramos & Bassols, with frosted top and bottom diffusers.