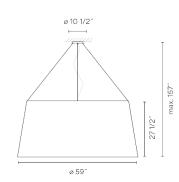

#### Description

WARM is a tapered drum pendant with an off-white screen mesh shade that is appealing, elegant and adaptable to any atmosphere. Designed by Ramos & Bassols, with frosted top and bottom diffusers.

#### Diffuser

Acrylic diffuser

Materials Shade: Screen Diffuser: Acrylic Canopy: Steel

Finishes

4925-10 White (NCS S 0300-N)

Sketch

Electrical characteristics 4 x A-19 LED LAMP 120V 8W

Design by Ramos & Bassols.