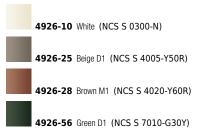

#### Description

WARM is a tapered drum pendant with an opaque aluminum shade that is warm, elegant, and adaptable to any atmosphere. Designed by Ramos & Bassols, it is available in four colors: white, beige, brown or green matte lacquer.

#### Diffuser

Acrylic diffuser

Materials Shade: Aluminum Diffuser: Acrylic Canopy: Steel

#### Finishes

Sketch

A XA-19 LED LAMP 120V 8W

E A D Y

R

Total 32.0 W