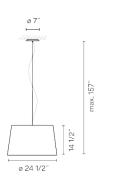

#### Description

WARM is an oversized tapered drum pendant with an off-white screen mesh shade that is appealing, elegant and adaptable to any atmosphere. Designed by Ramos & Bassols, with frosted top and bottom diffusers.

Diffuser

Acrylic diffuser

Materials Shade: Screen Diffuser: Acrylic Canopy: Steel

Finishes

4935-10 White (NCS S 0300-N)

Sketch

Electrical characteristics 5 x A-19 LED LAMP 120V 8W

Total 40.0 W