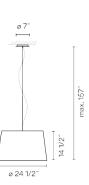

#### Diffuser

Acrylic diffuser

Materials Shade: Screen Diffuser: Acrylic Canopy: Steel

Finishes

4925-10 White (NCS S 0300-N)

Sketch

Electrical characteristics 4 x A-19 LED LAMP 120V 8W

Design by Ramos & Bassols.