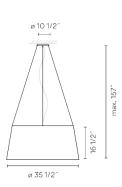

#### Diffuser

Acrylic diffuser

Materials Shade: Screen Diffuser: Acrylic Canopy: Steel

Finishes

4925-10 White (NCS S 0300-N)

Sketch

Electrical characteristics 4 x A-19 LED LAMP 120V 8W

Design by Ramos & Bassols.