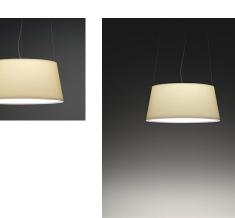

#### Description

WARM is a tapered drum pendant with an off-white screen mesh shade that is appealing, elegant and adaptable to any atmosphere. Designed by Ramos & Bassols, with frosted top and bottom diffusers.

#### Description

WARM is an oversized tapered drum pendant with an off-white screen mesh shade that is appealing, elegant and adaptable to any atmosphere. Designed by Ramos & Bassols, with frosted top and bottom diffusers.