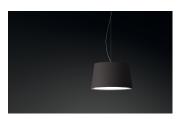

#### Description

WARM is a tapered drum pendant with an off-white screen mesh shade that is appealing, elegant and adaptable to any atmosphere. Designed by Ramos & Bassols, with frosted top and bottom diffusers.

#### Diffuser

Acrylic diffuser

Materials Shade: Screen Diffuser: Acrylic Canopy: Steel

Finishes

4925-10 White (NCS S 0300-N)

Sketch

Electrical characteristics 4 x A-19 LED LAMP 120V 8W

Design by Ramos & Bassols.