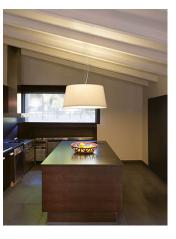

#### Description

WARM is a tapered drum pendant with an off-white screen mesh shade that is appealing, elegant and adaptable to any atmosphere. Designed by Ramos & Bassols, with frosted top and bottom diffusers.