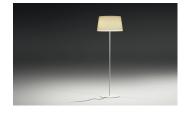

Description

WARM is a floor lamp with an off-white screen mesh shade that is appealing, elegant and adaptable to any atmosphere. Designed by Ramos & Bassols, the body is finished in off-white matte lacquer. On/off switch on cord. Frosted acrylic top diffuser.

Description

WARM is a floor lamp with an aluminum shade that is warm, elegant and adaptable to any atmosphere. Designed by Ramos & Bassols, it is available in four colors: white, beige, brown,

Diffuser

Acrylic diffuser