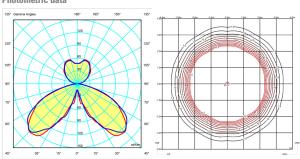

white screen mesh shade that is appealing, elegant and adaptable to any atmosphere. Designed by Ramos & Bassols, the body is finished in off-white matte lacquer. On/off switch on cord. Frosted acrylic top diffuser.

Diffuser

Acrylic diffuser

Materials

Shade: Screen Diffuser: Acrylic Tube: Aluminum Base: Steel

Finishes



4905-10 White (NCS S 0300-N)

Sketch



**Electrical characteristics** 



Total 24.0 W



Driver included: 120V 60Hz

 $\textbf{Electronic dimming:} \ \ \mathsf{NO} \ \mathsf{DIMMING}$ 

**Technical characteristics** 

- On/off switch on cord
- Black cord

Installation and assembly

Please see the installation manual

**Light distribution** 

### **General lighting**

Lamp for general lighting that equally distributes the light in all directions.



Photometric data



Certificates





# **WARM**

Design by Ramos & Bassols.



Reference

4906.

Application

Floor Lamps

Installation type

Surface mounted

Description

WARM is a floor lamp with an aluminum shade that is warm, elegant and adaptable to any atmosphere. Designed by Ramos & Bassols, it is available in four colors: white, beige, brown,

Diffuser

Acrylic diffuser

Materials

Shade: Aluminum Diffuser: Acrylic Tube: Aluminum Base: Steel

Finishes



4906-10 White (NCS S 0300-N)



**4906-25** Beige D1 (NCS S 4005-Y50R)



**4906-28** Brown M1 (NCS S 4020-Y60R)



4906-56 Green D1 (NCS S 7010-G30Y)

Sketch



**Electrical characteristics** 



Total 24.0 W





Driver included: 120V 60Hz

 $\textbf{Electronic dimming:} \ \ \mathsf{NO} \ \mathsf{DIMMING}$ 

**Technical characteristics** 

- On/o