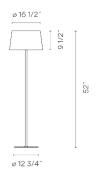

Diffuser

Acrylic diffuser

Materials

Shade: Screen Diffuser: Acrylic Tube: Aluminum Base: Steel

Finishes

4905-10 White (NCS S 0300-N)

Sketch

**Electrical characteristics** 

Sketch

**Electrical characteristics** 

Total 24.0 W

Driver included: 120V 60Hz

 $\textbf{Electronic dimming:} \ \ \mathsf{NO} \ \mathsf{DIMMING}$ 

**Technical characteristics** 

- On/off switch on cord
- Black cord