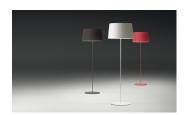

Description

WARM is a floor lamp with an off-white screen mesh shade that is appealing, elegant and adaptable to any atmosphere. Designed by Ramos & Bassols, the body is finished in off-white matte lacquer. On/off switch on cord. Frosted acrylic top diffuser.

Description

WARM is a floor lamp with an aluminum shade that is warm, elegant and adaptable to any atmosphere. Designed by Ramos & Bassols, it is available in four colors: white, beige, brown,

Diffuser

Acrylic diffuser

Materials

Shade: Aluminum Diffuser: Acrylic Tube: Aluminum Base: Steel

Finishes

4906-10 White (NCS S 0300-N)

**4906-25** Beige D1 (NCS S 4005-Y50R)

**4906-28** Brown M1 (NCS S 4020-Y60R)

4906-56 Green D1 (NCS S 7010-G30Y)