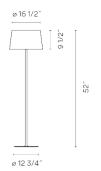

Diffuser

Acrylic diffuser

Materials

Shade: Screen Diffuser: Acrylic Tube: Aluminum Base: Steel

Finishes

4905-10 White (NCS S 0300-N)

Sketch

**Electrical characteristics** 

Sketch

**Electrical characteristics** 

Total 24.0 W

Driver included: 120V 60Hz

 $\textbf{Electronic dimming:} \ \ \mathsf{NO} \ \mathsf{DIMMING}$ 

**Technical characteristics** 

- On/off switch on cord
- Black cord