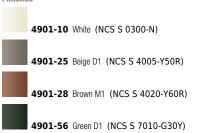

# Diffuser

Acrylic diffuser

Materials Shade: Aluminum Diffuser: Acrylic Tube: Aluminum Base: Steel

Sketch

3 x A-19 LED LAMP 120V 8W ©۵

Total 24.0 W