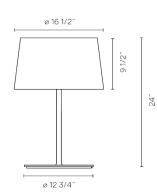

## Description

WARM is a table lamp with an off-white screen mesh shade that is appealing, elegant and adaptable to any atmosphere. Designed by Ramos & Bassols, the body is finished in off-white matte lacquer. On/off switch on the cord. Frosted acrylic top diffuser.

#### Diffuser

Acrylic diffuser

Materials Shade: Screen Diffuser: Acrylic Tube: Aluminum Base: Steel

Finishes

4900-10 White (NCS S 0300-N)

Sketch

Electrical characteristics 3 x A-19 LED LAMP 120V 8W

×