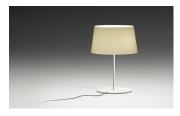

## Description

WARM is a table lamp with an off-white screen mesh shade that is appealing, elegant and adaptable to any atmosphere. Designed by Ramos & Bassols, the body is finished in off-white matte lacquer. On/off switch on the cord. Frosted acrylic top diffuser.

# Description

WARM is a table lamp with an aluminum shade that is warm, elegant and adaptable to any atmosphere. Designed by Ramos & Bassols, it is available in four colors: white, beige, brown, and green.