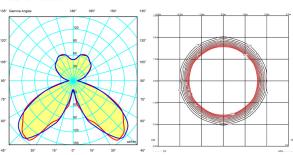

# Light distribution

# **General lighting**

Lamp for general lighting that equally distributes the light in all directions.

# General lighting - opaque shade

Fixture suitable for general ambient illumination, distributing light mainly upward and/or downward.