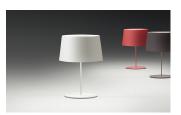

# Description

WARM is a table lamp with an aluminum shade that is warm, elegant and adaptable to any atmosphere. Designed by Ramos & Bassols, it is available in four colors: white, beige, brown, and green.