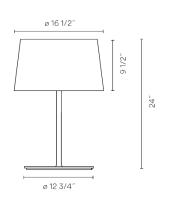

# Diffuser

Acrylic diffuser

Materials Shade: Aluminum Diffuser: Acrylic Tube: Aluminum Base: Steel

Sketch

3 x A-19 LED LAMP 120V 8W ©۵

Total 24.0 W