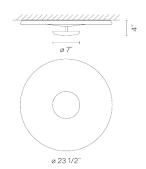

## Top

Design by Ramos & Bassols.

Reference

1160.

Application

Ceiling Fixtures

Installation type

Surface mounted

Diffuser

Aluminum diffuser

Materials

Body: Aluminum Diffuser: Aluminum Canopy: Steel

**Finishes** 

1160-36 Soft Pink (NCS S 1010-Y50R)

1160-47 Green L1 (NCS S 4005-G80Y)

Sketch