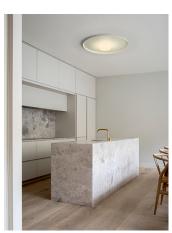

Description

Top is a ceiling or wall lamp that comes in a range of balanced colors that help to create very warm atmospheres. The Top collection offers indirect light that is confined within its diameter, forming a contrast with the outer part of the lamp.