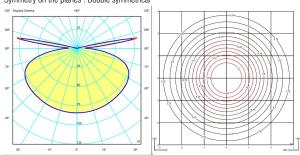

## **Indirect lighting**

Lamp that emits an upward or backward beam that is reflected by the ceiling or wall.

Photometric data

Efficiency: 15.60 lm/W Isolux: Floor Light position : Coordinate system : CG

Total flux: 478.39 lm Maximum value : 84.15 cd Light position: C=0.00 G=2.50

Symmetry on the planes : Double symmetrical

 $X=0.00m \ Y=0.00m \ Z=2.50m$ 

Certificates