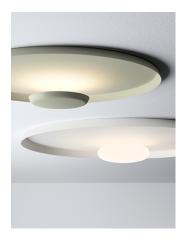

Description

Top is a ceiling or wall lamp that comes in a range of balanced colors that help to create very warm atmospheres. The Top collection offers indirect light that is confined within its diameter, forming a contrast with the outer part of the lamp.

Diffuser

Aluminum diffuser

Materials

Body: Aluminum Diffuser: Aluminum Canopy: Steel

**Finishes** 

1160-36 Soft Pink (NCS S 1010-Y50R)

1160-47 Green L1 (NCS S 4005-G80Y)

Sketch