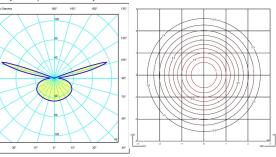

## Light distribution

## Indirect lighting

Lamp that emits an upward or backward beam that is reflected by the ceiling or wall.

Photometric data Efficiency : 21.06 Im/W Coordinate system : CG Total flux : 349.72 Im Maximum value : 112.03 cd Light position : C=0.00 G=107.50 Symmetry on the planes : Double symmetrical

Isolux : Floor Light position : X=0.00m Y=0.00m Z=2.50m

Certificates

425 Peachtree Hills Ave. NE #3 Atlanta, GA 30305 404.876.1064 sales@illumco.com

VIBIA, INC.272 Fernwood Ave. Edison, NJ 08837 USA. Phone 732 417 1700 Fax 732 417 1701. sales@vibialight.com www.vibia.com