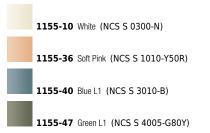

# **Top** Design by Ramos & Bassols.

# VIBIA

#### Reference

## 1155.

Application Wall Fixtures

Installation type Surface mounted

#### Description

Top is a wall lamp that comes in a range of balanced colors that help to create very warm atmospheres. The Top collection offers indirect light that is confined within its diameter, forming a contrast with the outer part of the lamp.

#### Diffuser

Aluminum diffuser

Materials Body: Aluminum Diffuser: Aluminum Canopy Plate: Steel

#### **Finishes**



### Sketch



Electrical characteristics 1 x LED PLATE 18,3W 500mA

Total 18.3 W





Light source: 2700K CRI >90 2050 Im 112 Im/W Driver included: CC - Constant Current 500 mA 110~127 V 50/60Hz

Electronic dimming: DALI 1-10V Push Optional dimming: TRIAC or LUTRON ECO

Installation and assembly Please see the installation manual

## Light distribution

## Indirect lighting

Lamp that emits an upward or backward beam that is reflected by the ceiling or wall.



Photometric data Efficiency : 21.06 Im/W Coordinate system : CG Total flux : 349.72 Im Maximum value : 112.03 cd Light position : C=0.00 G=107.50 Symmetry on the planes : Double symmetrical

Isolux : Floor Light position : X=0.00m Y=0.00m Z=2.50m



Certificates



425 Peachtree Hills Ave. NE #3 Atlanta, GA 30305 404.876.1064 sale