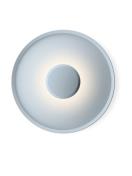

#### Description

Top is a wall lamp that comes in a range of balanced colors that help to create very warm atmospheres. The Top collection offers indirect light that is confined within its diameter, forming a contrast with the outer part of the lamp.