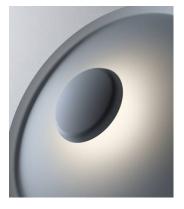

#### Description

Top is a wall lamp that comes in a range of balanced colors that help to create very warm atmospheres. The Top collection offers indirect light that is confined within its diameter, forming a contrast with the outer part of the lamp.