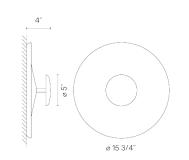

## 1155.

Application Wall Fixtures

Installation type Surface mounted

### Sketch

Electrical characteristics 1 x LED PLATE 18,3W 500mA

Total 18.3 W

Light source: 2700K CRI >90 2050 Im 112 Im/W Driver included: CC - Constant Current 500 mA 110~127 V 50/60Hz

Electronic dimming: DALI 1-10V Push Optional dimming: TRIAC or LUTRON ECO