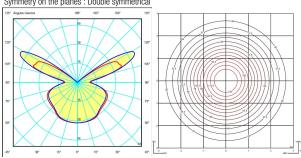

## **Indirect lighting**

Lamp that emits an upward or backward beam that is reflected by the ceiling or wall.

Photometric data

 Efficiency : 38.37 Im/W
 Isolux : Floor

 Coordinate system : CG
 Light position :

 Total flux : 263,64Im
 X=0.00m Y=0.00m Z=2.50m

Maximum value : 53,87cd Light position : C=60.00 G=117.50 Symmetry on the planes : Double symmetrical

Certificates