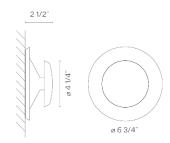

## Top

Design by Ramos & Bassols.

 $\vee 131 \wedge$ 

Reference

1154.

Application

Wall Fixtures

Installation type

Diffuser

Aluminum diffuser

Materials

Body: Aluminum Diffuser: Aluminum Plate: Steel

**Finishes** 

**1154-36** Soft Pink (NCS S 1010-Y50R)

**1154-47** Green L1 (NCS S 4005-G80Y)

Sketch