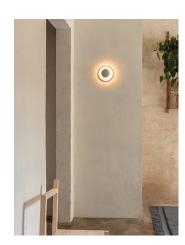

## Description

Top is a wall lamp that comes in a range of balanced colors that help to create very warm atmospheres. The Top collection offers indirect light that is confined within its diameter, forming a contrast with the outer part of the lamp.

## **Indirect lighting**

Lamp that emits an upward or backward beam that is reflected by the ceiling or wall.

Photometric data

 Efficiency : 38.37 Im/W
 Isolux : Floor

 Coordinate system : CG
 Light position :