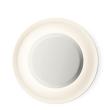

## Description

Top is a wall lamp that comes in a range of balanced colors that help to create very warm atmospheres. The Top collection offers indirect light that is confined within its diameter, forming a contrast with the outer part of the lamp.

Diffuser

Aluminum diffuser

Materials

Body: Aluminum Diffuser: Aluminum Plate: Steel

**Finishes** 

**1154-36** Soft Pink (NCS S 1010-Y50R)

**1154-47** Green L1 (NCS S 4005-G80Y)

Sketch