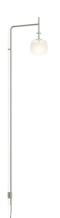

## **Tempo**

Design by Lievore Altherr.

Reference

5765.

Application

Wall Fixtures

Installation type

Recessed

Description

Fusing technology, space, and architecture, Sticks offers a creative lighting toolkit for integrating light elements in an interior space. Pure and graphic, the minimalist aluminium  $% \left( 1\right) =\left( 1\right) \left( 1\right) \left($ rods transform linear light into a floating sculpture.

Diffuser

Blown-glass diffuser

Materials

Body: Steel

Diffuser: Blown-glass LED support: Aluminum

Finishes

**5765-18** Graphite (ADAPTA RF 9913 WX)

**5765-35** Brick (NCS S 4040-Y70R)