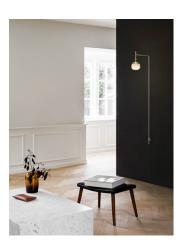

## **Tempo**

Design by Lievore Altherr.

Reference

5765.

Application

Wall Fixtures

Installation type

Recessed

Description

Fusing technology, space, and architecture, Sticks offers a creative lighting toolkit for integrating light elements in an interior space. Pure and graphic, the minimalist aluminium  $% \left( 1\right) =\left( 1\right) \left( 1\right) \left($ rods transform linear light into a floating sculpture.