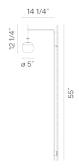

## **Tempo**

Design by Lievore Altherr.

Reference

5765.

Application

Wall Fixtures

Installation type

Recessed

Electronic dimming: 0-10V Optional dimming: DALI or TRIAC

**Technical characteristics** 

- Recessed

Installation and assembly

Please see the installation manual

**Light distribution** 