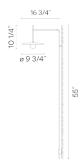

## **Tempo**

Design by Lievore Altherr.

Reference

5763.

Application

Wall Fixtures

Installation type

Recessed

5763-62 Green (NCS S 3010-G20Y)

Sketch

**Electrical characteristics** 

1 x LED 4W 350mA

Total 4.0 W

Light source: 2700K CRI >90 440.81 lm 110 lm/W

Fixture: 301.62 lm 75.4 lm/W

Driver included: CC - Constant Current 350 mA 120~277V 50/60Hz

Electronic dimming: 0-10V Optional dimming: DALI or TRIAC

**Technical characteristics** 

- Recessed

Installation and assembly

Please see the installation manual

**Light distribution** 