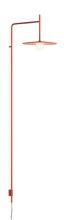

## **Tempo**

Design by Lievore Altherr.

Reference

5763.

Application

Wall Fixtures

Installation type

Recessed

Diffuser

Blown-glass diffuser

Materials

Body: Steel

Diffuser: Blown-glass LED support: Aluminum

Finishes

**5763-18** Graphite (ADAPTA RF 9913 WX)

**5763-35** Brick (NCS S 4040-Y70R)

5763-62 Green (NCS S 3010-G20Y)

Sketch

**Electrical characteristics** 

1 x LED 4W 350mA

Total 4.0 W

Light source: 2700K CRI >90 440.81 lm 110 lm/W

Fixture: 301.62 lm 75.4 lm/W

Driver included: CC - Constant Current 350 mA 120~277V 50/60Hz