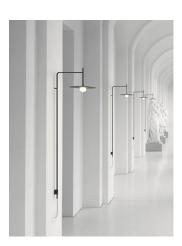

## **Tempo**

Design by Lievore Altherr.

Reference

5763.

Application

Wall Fixtures

Installation type

Recessed

Description

Fusing technology, space, and architecture, Sticks offers a creative lighting toolkit for integrating light elements in an interior space. Pure and graphic, the minimalist aluminium  $% \left( 1\right) =\left( 1\right) \left( 1\right) \left($ rods transform linear light into a floating sculpture.