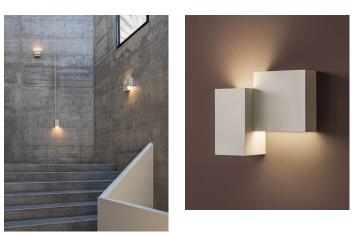

## Structural

Design by Arik Levy.

#### Description

Wall light with basic cubic volumes that form sculptures integrated into the architecture. Aluminum body and Polycarbonate structure. Two grey finishes integrate with a room's architecture.