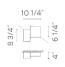

#### 2602.

Application Wall Fixtures

Installation type Surface mounted

#### Description

Wall light with basic cubic volumes that form sculptures integrated into the architecture. Aluminum body and Polycarbonate structure. Two grey finishes integrate with a room's architecture.