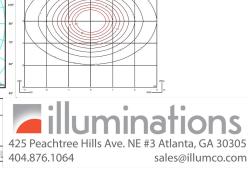

#### Light distribution

### General lighting - opaque shade

Fixture suitable for general ambient illumination, distributing light mainly upward and/or downward.

Photometric data Efficiency : 100.00%

Coordinate system : CG Total flux : 379.88 lm Maximum value : 437.18 cd/klm Light position : C=0.00 G=180.00

Total 12.0 W

Isolux : Floor Light position : X=0.00m Y=0.00m Z=2.50m

VIBIA, INC.272 Fernwood Ave. Edison, NJ 08837 USA. Phone 732 417 1700 Fax 732 417 1701. sales@vibialight.com www.vibia.com