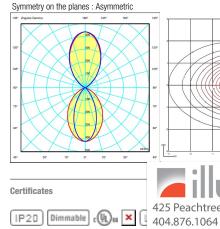

#### Light distribution

### General lighting - opaque shade

Fixture suitable for general ambient illumination, distributing light mainly upward and/or downward.

Photometric data Efficiency : 100.00%

Coordinate system : CG Total flux : 379.88 lm Maximum value : 437.18 cd/klm Light position : C=0.00 G=180.00

Total 12.0 W

Isolux : Floor Light position : X=0.00m Y=0.00m Z=2.50m

VIBIA, INC.272 Fernwood Ave. Edison, NJ 08837 USA. Phone 732 417 1700 Fax 732 417 1701. sales@vibialight.com www.vibia.com