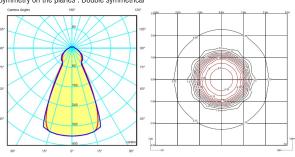

**Electrical characteristics** 

1 x LED 2.1W 700mA

×

Total 2.1 W

Installation and assembly

Please see the installation manual

**Light distribution** 

## Highlight

Lamp used to highlight a specific element.

Photometric data

Efficiency: 48.29% Coordinate system : CG Total flux: 181.22

Maximum value : 361.84 Light position: C=0.00 G=0.00

Symmetry on the planes : Double symmetrical