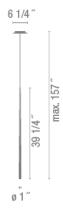

## Description

Design by Jordi Vilardell. Made in Spain by Vibia. High drama and innovative materials comprise this Slim chandelier. Each of the pendants is a soaring length at over three feet with an opening of just 1 inch. The ends are tipped with a frosted diffuser allowing energy efficient LED light to pool below. Every svelte pendant is constructed of a light weight black carbon fiber or lacquered fiberglass. Details continue up to the black or white matte lacquer canopy it hangs upon. The pendants cord is adjustable on site.