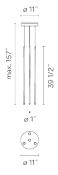

## Slim

Design by Jordi Vilardell.

Reference

0917.

Application

Pendants

Installation type

Surface mounted

Description

Hanging lamp in four units giving a soft light ideal for high ceilings. Designed by Jordi Vilardell. With patterned glass diffuser and finished in white lacquered fiber or black carbon fiber. LED light source.

Diffuser

Pressed-glass diffuser

Finishes

**0917-03** White lacquer fiber (RAL 9016)

0917-04 Black carbon fiber (RAL 9005)

Sketch

**Electrical characteristics** 

4 x LED 2.1W 700mA