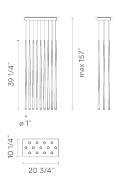

#### Reference

#### 0937.

Application Pendants

Installation type Surface mounted

#### Description

Hanging lamp in thirteen units giving a soft light ideal for high ceilings. Designed by Jordi Vilardell. With patterned glass diffuser and finished in white lacquered fiber or black carbon fiber. LED light source.

#### Finishes

0937-03 White lacquer fiber (RAL 9016)

0937-04 Black carbon fiber (RAL 9005)