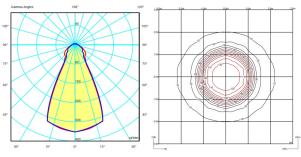

#### General lighting - opaque shade

Fixture suitable for general ambient illumination, distributing light mainly upward and/or downward.

Photometric data

Certificates