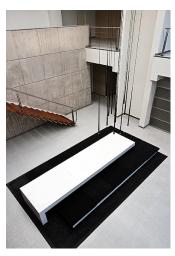

## Slim

Design by Jordi Vilardell.

Reference

0935.

Application

Pendants

Installation type

Surface mounted

Description

Hanging lamp in 10 LED units giving a soft light ideal for high ceilings. Designed by Jordi Vilardell. With patterned glass diffuser and finished in white lacquered fiber or black carbon

Diffuser