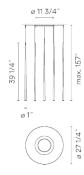

## Slim

Design by Jordi Vilardell.

Reference

0935.

Application

Pendants

Installation type

Surface mounted

Pressed-glass diffuser

Finishes

**0935-03** White lacquer fiber (RAL 9016)

0935-04 Black carbon fiber (RAL 9005)

Sketch

**Electrical characteristics** 

10 x LED 1W 700mA AND

10 x LED 1W 700mA

Total 20.0 W

Light source:  $2700K \ CRI > 80 \ 1993 \ Im \ 94 \ Im/W$ 

Driver included: CC - Constant Current 700 mA 120~277V 50/60Hz

Electronic dimming: 0-10V

Optional dimming: DALI or Lutron ECO

Installation and assembly