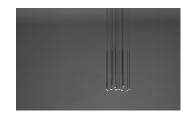

## General lighting - opaque shade

Fixture suitable for general ambient illumination, distributing light mainly upward and/or downward.