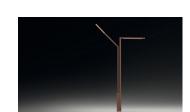

Description

Palo Alto is a tree-shaped outdoor lamp with double lighting. Designed by Josep Lluís Xuclà, it is available in two colors.

Diffuser

Polycarbonate diffuser

Materials

Body: Steel Cover: Steel

Diffuser: Polycarbonate