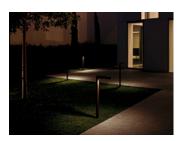

## **General lighting**

Lamp for general lighting that equally distributes the light in all directions.

Photometric data

Efficiency: 100 % Coordinate system : CG Total flux: 2076.32 lm

Maximum value : 9066.08 cd Light position : C=0.00 G=0.00