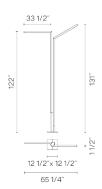

Finishes

4537-29 Brown D1 (NCS S 8005-Y50R)

4537-53 Green M1 (NCS S 6005-G80Y)

Sketch

**Electrical characteristics** 

2 x LED MODULE 24V 15W

Total 30.0 W

Light source: 2700K CRI >90 2400 Im 80 Im/W