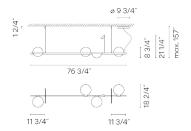

## **Palma**

Design by Antoni Arola.

Reference

3736.

Application

Pendants

Installation type

Surface mounted

Blown-glass diffuser

Materials

Profile: Aluminum Canopy: Steel

Flowerpot: PMMA (thermoplastic polymer)

Finishes

3736-18 Graphite (ADAPTA RF 9913 WX)

3736-93 White (RAL 9016)

Sketch