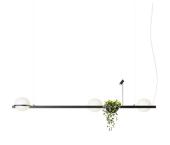

Description

Nature takes control of the space. With the pendant lamps, the interior ambiance takes on a life of its own with the possibility of integrating plants with the lighting compositions.

Diffuser

Blown-glass diffuser

Materials

Profile: Aluminum Canopy: Steel

Flowerpot: PMMA (thermoplastic polymer)

Finishes

3736-18 Graphite (ADAPTA RF 9913 WX)

3736-93 White (RAL 9016)

Sketch