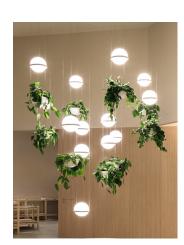

Description

Fusing technology, space, and architecture, Sticks offers a creative lighting toolkit for integrating light elements in an interior space. Pure and graphic, the minimalist aluminium rods transform linear light into a floating sculpture.

Electronic dimming: 0-10V

Optional dimming: DALI or Lutron ECO

**Technical characteristics** 

- Cable can be adjusted in the field. 157" max.
- Plants not included

Installation and assembly

Please see the installation manual