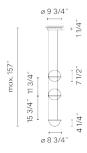

Sketch

**Electrical characteristics** 

4 x LED 4.6W 500mA

A<sup>+</sup>

Light source: 2700K CRI >90 1736 lm 94.34 lm/W

**Fixture:** 1371 lm 74.51 lm/W

Driver included: CC - Constant Current 500 mA 120~277V 50/60Hz

Electronic dimming: 0-10V

Optional dimming: DALI or Lutron ECO

**Technical characteristics** 

- Cable can be adjusted in the field. 157" max.
- Plants not included

Installation and assembly

Please see the installation manual