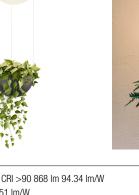

Sketch

Electrical characteristics 2 x LED 4.6W 500mA

A<sup>+</sup>

Total 9.2 W

Light source: 2700K CRI >90 868 lm 94.34 lm/W Fixture: 685 lm 74.51 lm/W Driver included: CC - Constant Current 500 mA 120~277V 50/60Hz