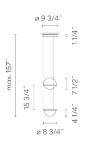

#### 3724.

Application Pendants

Installation type Surface mounted

Electronic dimming: 0-10V Optional dimming: DALI or Lutron ECO

**Technical characteristics** 

- Cable can be adjusted in the field. 157" max. - Plants not included

Installation and assembly Please see the installation manual