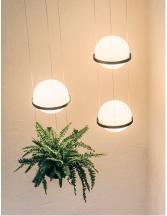

#### Description

Fusing technology, space, and architecture, Sticks offers a creative lighting toolkit for integrating light elements in an interior space. Pure and graphic, the minimalist aluminium rods transform linear light into a floating sculpture.

#### Diffuser

Blown-glass diffuser

Materials Profile: Aluminum Flowerpot: PMMA (thermoplastic polymer) Ring: Aluminum Wall plate: Steel

Finishes

3724-18 Graphite (ADAPTA RF 9913 WX)

3724-93 White (RAL 9016)

Electronic dimming: 0-10V Optional dimming: DALI or Lutron ECO

**Technical characteristics** 

- Cable can be adjusted in the field. 157" max. - Plants not included

Installation and assembly Please see the installation manual