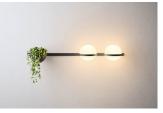

3/4

3704-93 White (RAL 9016)

Vibia presents Palma designed by Antoni Arola. It includes hand blown glass spheres paired

with a lacquered metal support. Sconces are available in horizontal or vertical as single, double or triple with versions available sans planter. Matte white or matte graphite lacquer

Design by Antoni Arola.

## VIBIA

Light source: 2700K CRI >90 1736 lm 94.34 lm/W Fixture: 1357 lm 73.76 lm/W Driver included: CC - Constant Current 500 mA 120V 50/60Hz

Electronic dimming: 1-10V

**Technical characteristics** 

- Plants not included