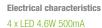

## VIBIA

Light source: 2700K CRI >90 1736 lm 94.34 lm/W Fixture: 1357 lm 73.76 lm/W Driver included: CC - Constant Current 500 mA 120V 50/60Hz

Electronic dimming: 1-10V

**Technical characteristics** 

- Plants not included

Certificates

(ā)

**A**<sup>+</sup>

Total 18.4 W