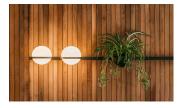

3/4

3704-93 White (RAL 9016)

Vibia presents Palma designed by Antoni Arola. It includes hand blown glass spheres paired

with a lacquered metal support. Sconces are available in horizontal or vertical as single, double or triple with versions available sans planter. Matte white or matte graphite lacquer

Design by Antoni Arola.