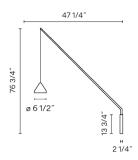

Sketch

**Electrical characteristics** 

Total 9.0 W

Light source: 2700K CRI >80 1041 lm 116 lm/W

Fixture: 830.69 lm 92.29 lm/W

Driver included: CC - Constant Current 350 mA 110~240V 50/60Hz

Electronic dimming: PUSH

**Technical characteristics** 

- Can be connected with or without plug.
- cULus Certification is only approved for 120V
- Push button on the wall plate

Installation and assembly

Please see the installation manual