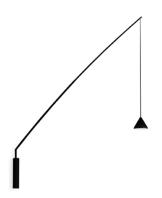

Description

North Wall lamp, designed by Arik Levy. A carbon fiber rod with hanging shade comes from the base of the fixture attached to the wall. Contains electronic control push-button dimming and a LED light source. The wall version may be connected with or without a plug.