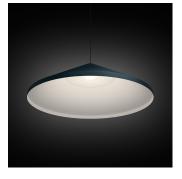

#### Description

North pendant light designed by Arik Levy. A lacquered aluminum shade with a white interior holds the LED light source while suspended by a black cable. A round steel canopy matches the finish of the shade. Available in charcoal gray, matte beige or matte white lacquer.