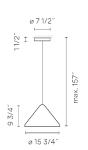

Driver included: CC - Constant Current 350 mA 120~277V 50/60Hz

Electronic dimming: 0-10V Optional dimming: DALI

**Technical characteristics** 

- Cable can be adjusted in the field. 157" max. - cULus Certification is only approved for 120V

Optional dimming: DALI

**Technical characteristics** - Cable can be adjusted in the field. 157" max.

Installation and assembly Please see the installation manual

#### Diffuser

Acrylic diffuser

Materials Shade: Aluminum Canopy: Steel Diffuser: Acrylic

**Finishes** 

Sketch

**Technical characteristics** - Cable can be adjusted in the field. 157" max. Installation and assembly