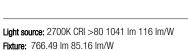

Fixture: 830.69 lm 92.29 lm/W

Electronic dimming: 0-10V

Optional dimming: DALI

Please see the installation manual

Light distribution

1 x LED 9W 350mA (ē)

A<sup>+</sup>

Light source: 2700K CRI >80 1041 Im 116 Im/W

Driver included: CC - Constant Current 350 mA 120~277V 50/60Hz