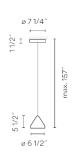

#### Diffuser

Acrylic diffuser

Materials Shade: Aluminum Canopy: Steel Diffuser: Acrylic

Finishes

Sketch

Electrical characteristics

1 x LED 9W 350mA

**A**<sup>+</sup>

Driver included: CC - Constant Current 350 mA 120~277V 50/60Hz

Electronic dimming: 0-10V Optional dimming: DALI

**Technical characteristics** 

- Cable can be adjusted in the field. 157" max. - cULus Certification is only approved for 120V