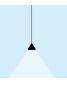

#### Light distribution

#### General lighting - opaque shade

Fixture suitable for general ambient illumination, distributing light mainly upward and/or downward.

Photometric data

Certificates

Total 9.0 W