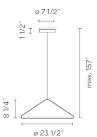

#### 5664.

Application Pendants

Installation type Surface mounted

#### Description

North pendant light designed by Arik Levy. A lacquered aluminum shade with a white interior holds the LED light source while suspended by a black cable. A round steel canopy matches the finish of the shade. Available in charcoal gray, matte beige or matte white lacquer.

#### Diffuser

Acrylic diffuser

Materials Shade: Aluminum Canopy: Steel Diffuser: Acrylic

**Finishes** 

Sketch

**Technical characteristics** - Cable can be adjusted in the field. 157" max. Installation and assembly