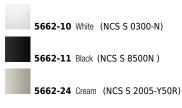

#### Description

North pendant light designed by Arik Levy. A lacquered aluminum shade with a white interior holds the LED light source while suspended by a black cable. A round steel canopy matches the finish of the shade. Available in charcoal gray, matte beige or matte white lacquer.