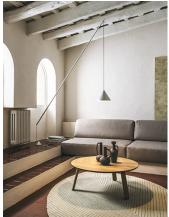

#### Description

North floor-pendant is recognized for its reinvention of the floor and pendant light category. Light is allowed where it's required from the counterweight placed on the ground that guides the electrical steel cable and suspended rod to any angle.