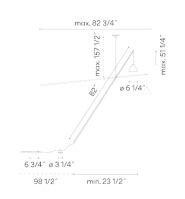

#### Description

North floor-pendant is recognized for its reinvention of the floor and pendant light category. Light is allowed where it's required from the counterweight placed on the ground that guides the electrical steel cable and suspended rod to any angle.

#### Diffuser

Acrylic diffuser

Materials Cane: Carbon fiber Shade: Aluminum Canopy: Steel Diffuser: Acrylic

Finishes

5666-10 White (NCS S 0300-N)

5666-11 Black (NCS S 8500N )

5666-24 Cream (NCS S 2005-Y50R)

Sketch

Electrical characteristics