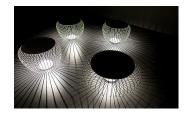

Description

Meridiano is an outdoor lamp that boasts different functions, where matter and light are integrated into a single body. Meridiano can be used as outdoor seating by day and an outdoor lamp at night. Designed by Jordi Vilardell & Meritxell Vidal. Available in beige grey and off-white.

## **Ground lighting**

Outdoor lighting