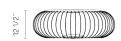

## Meridiano

Design by Jordi Vilardell & Meritxell Vidal.

Reference

4715.

Application

Outdoor

Installation type

Surface mounted / Recessed

Description

Meridiano is an outdoor lamp that boasts different functions, where matter and light are integrated into a single body. Meridiano can be used as outdoor seating by day and an outdoor lamp at night. Designed by Jordi Vilardell & Meritxell Vidal. Available in beige grey and off-white.

Diffuser

Glass diffuser

Materials

Seat: Polyurethane foam

Rods: Steel Base: Steel Diffuser: Glass

Finishes

4715-07 Beige grey (RAL 7006)

4715-58 Off-white (Pantone Warm Gray 2 U )