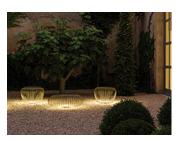

## Meridiano

Design by Jordi Vilardell & Meritxell Vidal.

Reference

4715.

Application

Outdoor

Installation type

Surface mounted / Recessed

Description

Meridiano is an outdoor lamp that boasts different functions, where matter and light are integrated into a single body. Meridiano can be used as outdoor seating by day and an outdoor lamp at night. Designed by Jordi Vilardell & Meritxell Vidal. Available in beige grey and off-white.