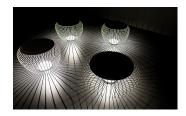

Description

Meridiano is an outdoor lamp that boasts different functions, where matter and light are integrated into a single body. Meridiano can be used as outdoor seating by day and an outdoor lamp at night. Designed by Jordi Vilardell & Meritxell Vidal. Available in beige grey and off-white.