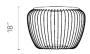

Description

Meridiano is an outdoor lamp that boasts different functions, where matter and light are integrated into a single body. Meridiano can be used as outdoor seating by day and an outdoor lamp at night. Designed by Jordi Vilardell & Meritxell Vidal. Available in beige grey and off-white.

Diffuser

Glass diffuser

Materials

Seat: Polyurethane foam

Rods: Steel Base: Steel Diffuser: Glass

Finishes

4710-07 Beige grey (RAL 7006)

4710-58 Off-white (Pantone Warm Gray 2 U )