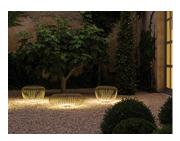

Description

Meridiano is an outdoor lamp that boasts different functions, where matter and light are integrated into a single body. Meridiano can be used as outdoor seating by day and an outdoor lamp at night. Designed by Jordi Vilardell & Meritxell Vidal. Available in beige grey and off-white.