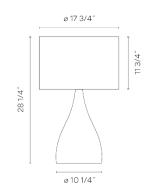

# Reference

1333.

Application Table Lamps

Installation type Surface mounted

# Diffuser

Glass diffuser

Materials Shade: Aluminum Body: Polyurethane rigid foam

#### **Finishes**

1333-10 White (NCS S 0300-N)

1333-25 Beige D1 (NCS S 4005-Y50R)

1333-45 Blue D1 (NCS S 7010-B10G)

Sketch