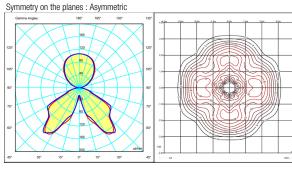

# Light distribution

# General lighting - opaque shade

Fixture suitable for general ambient illumination, distributing light mainly upward and/or downward.

Photometric data Efficiency : 3% Total flux : 2560.00 Maximum value : 175.95 Light position : C=90.00 G=40.00

lsolux : Floor Light position : X=0.00m Y=0.00m Z=3.00m

Certificates

Total 32.0 W