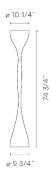

## JAZZ

Design by Diego Fortunato.

Reference

1330.

Application

Floor Lamps

Installation type

Surface mounted

## Description

Design by Diego Fortunato. Made in Spain by Vibia. This sleek contemporary designed torchiere floor lamp is finished with a white, beige or blue lacquer over a durable polyurethane body. It features energy-efficient lamping for smart general and accent illumination. In-line on/off switch is on the cord.