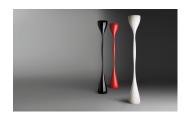

## Description

Design by Diego Fortunato. Made in Spain by Vibia. This sleek contemporary designed torchiere floor lamp is finished with a white, beige or blue lacquer over a durable polyurethane body. It features energy-efficient lamping for smart general and accent illumination. In-line on/off switch is on the cord.

Diffuser

Glass diffuser

Materials

Body: Polyurethane rigid foam

Diffuser: Glass

**Finishes** 

1330-10 White (NCS S 0300-N)

1330-25 Beige D1 (NCS S 4005-Y50R)