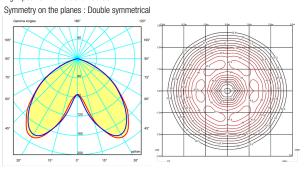

## **Indirect lighting**

Lamp that emits an upward or backward beam that is reflected by the ceiling or wall.

Photometric data

Efficiency: 3%

Total flux : 3200.00 Maximum value: 188.45

Light position: C=0.00 G=30.00

Isolux : Floor Light position :

X=0.00m Y=0.00m Z=3.00m

Certificates