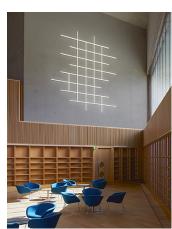

Description

Wall sconce. The light rods, anchored to an aluminum profile are arranged around a central perpendicular axis, in parallel or angled. The modular character allows for large interconnected lights murals to be configured.

Diffuser

PMMA diffuser

Materials

Diffuser: Acrylic LED support: Aluminum Wall support: Aluminum

Finishes

2361-11 Black (NCS S 8500N)

2361-13 Grey L1 (NCS S 1000-N)

Sketch