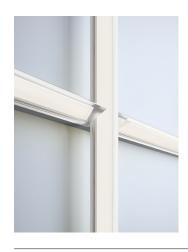

Description

Wall sconce. The light rods, anchored to an aluminum profile are arranged around a central perpendicular axis, in parallel or angled. The modular character allows for large interconnected lights murals to be configured.

Diffuser

PMMA diffuser

Materials

Diffuser: Acrylic LED support: Aluminum Wall support: Aluminum

Finishes

2361-11 Black (NCS S 8500N)

2361-13 Grey L1 (NCS S 1000-N)

Sketch