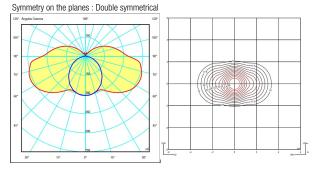

## Light distribution

General lighting

Lamp for general lighting that equally distributes the light in all directions.

Photometric data Efficiency : 60.85 lm/W Coordinate system : CG Total flux : 2314.68 lm Maximum value : 466.14 cd

Light position : C=0.00 G=65.00

Isolux : Floor Light position : X=0.00m Y=0.00m Z=2.50m

Certificates

Total 30.6 W

IP2D Dimmable Dimmable Dimmable Dimmable Dimmable Dimmable A25 Peachtree Hills Ave. NE #3 Atlanta, GA 30305 404.876.1064 sales@illumco.com