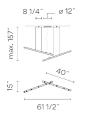

Diffuser

Acrylic diffuser

Materials

Diffuser: PMMA

Finishes

2340-03 White (RAL 9016)

Sketch

Electrical characteristics 2 x LED STRIP 24V 15.3W