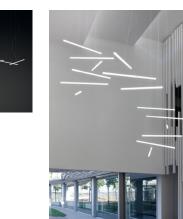

## Description

HALO is a hanging lamp with two intertwined, straight pieces, which creates subtle, magical lighting. Designed by Martín Azúa. By combining different pieces you can show off hanging lights that float in the air to fit harmoniously into the room. It is available in matt white lacquer.