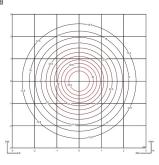

## Light distribution

**General lighting** 

Lamp for general lighting that equally distributes the light in all directions.

Photometric data Efficiency : 62.66 lm/W Coordinate system : CG Total flux : 1726.78 lm Maximum value : 253.36 cd Light position : C=0.00 G=0.00 Symmetry on the planes : Double symmetrical ×

Isolux : Floor Light position :

X=0.00m Y=0.00m Z=2.50m

Total 23.0 W

Certificates