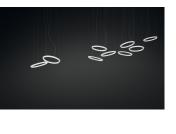

### Description

HALO is a circular hanging lamp, which creates subtle, magical lighting. Designed by Martín Azúa, it is available in matt white lacquer finish.