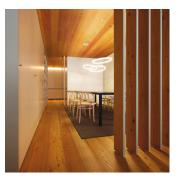

### Description

HALO is a circular hanging lamp, which creates subtle, magical lighting. Designed by Martín Azúa, it is available in matt white lacquer finish.