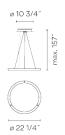

### 2330.

Application Pendants

Installation type

Surface mounted

### Description

HALO is a circular hanging lamp, which creates subtle, magical lighting. Designed by Martín Azúa, it is available in matt white lacquer finish.

#### Diffuser

Acrylic diffuser

Materials

Diffuser: PMMA

Finishes

2330-03 White (RAL 9016)

Sketch

**Electrical characteristics** 1 x LED STRIP 24V 23W