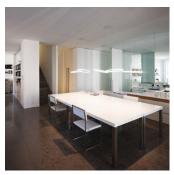

Description

HALO is a circular hanging lamp, which creates subtle, magical lighting. Designed by Martín Azúa, it is available in matt white lacquer finish.

Diffuser

Acrylic diffuser

Materials Diffuser: PMMA