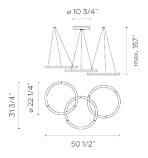

## Halo

Design by Martín Azúa.

Reference

2332.

Application

Pendants

Installation type

Surface mounted

Finishes

2332-03 White (RAL 9016)

Sketch

**Electrical characteristics** 

3 x LED STRIP 24V 23W

Total 69.0 W

 $\textbf{Light source: } 3000 \text{K CRI} > \!\! 80 \; 6258 \; \text{Im } 90 \; \text{Im/W}$ 

Fixture: 4749 lm 68 lm/W