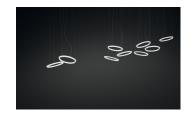

Description

HALO is a circular hanging lamp, which creates subtle, magical lighting. Designed by Martín Azúa, it is available in matt white lacquer finish.

Diffuser

Acrylic diffuser

Materials Diffuser: PMMA