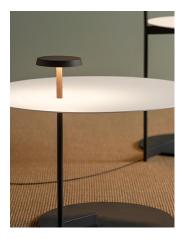

The Flat floor lamp offers multiple functionality; material and light are integrated in a single body. The Flat collection contains various planes of light that rise up to become self-illuminating supports.