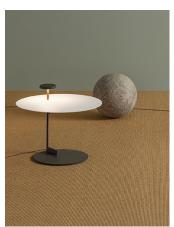

The Flat floor lamp offers multiple functionality; material and light are integrated in a single body. The Flat collection contains various planes of light that rise up to become self-illuminating supports.