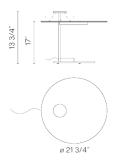

Diffuser

Polycarbonate diffuser

Materials

Body: Steel Base: Steel Head: Aluminum Reflector: Aluminum

Finishes

**5950-10** White (NCS S 0300-N)

Sketch

**Electrical characteristics** 