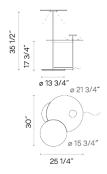

Diffuser

Polycarbonate diffuser

Materials

Body: Steel Base: Steel Head: Aluminum Reflector: Aluminum

Finishes

**5945-13** Grey L1 (NCS S 1000-N)

**5945-47** Green L1 (NCS S 4005-G80Y)

Sketch