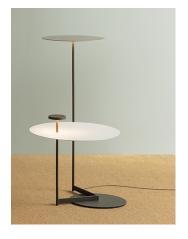

The Flat floor lamp offers multiple functionality; material and light are integrated in a single body. The Flat collection contains various planes of light that rise up to become self-illuminating supports.