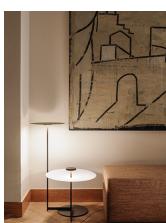

The Flat floor lamp offers multiple functionality; material and light are integrated in a single body. The Flat collection contains various planes of light that rise up to become self-illuminating supports.

Diffuser

Polycarbonate diffuser

Materials

Body: Steel Base: Steel Head: Aluminum Reflector: Aluminum

Finishes

**5945-13** Grey L1 (NCS S 1000-N)

**5945-47** Green L1 (NCS S 4005-G80Y)

Sketch